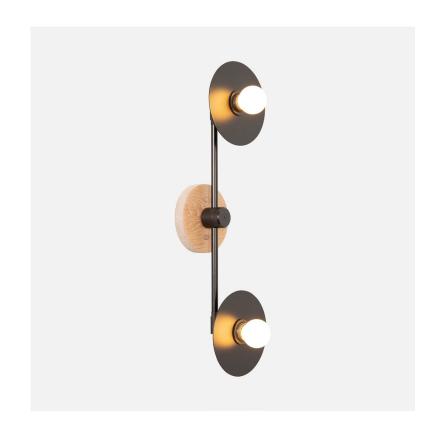

# Double Galileo Sconce 22"

## **SPECIFICATIONS**

- · Overall: 4" Depth (without light bulbs), 6" Width, 22" Height
- · Shades: 6" Diameter
- Base: 5" Diameter, .75"
  Depth
- · Materials: Hardwood, Metal