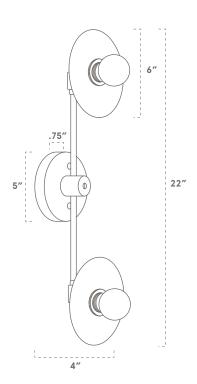

## **SPECIFICATIONS**

- · Overall: 4" Depth (without light bulbs), 6" Width, 22" Height
- · Shades: 6" Diameter
- Base: 5" Diameter, .75"
  Depth
- · Materials: Hardwood, Metal