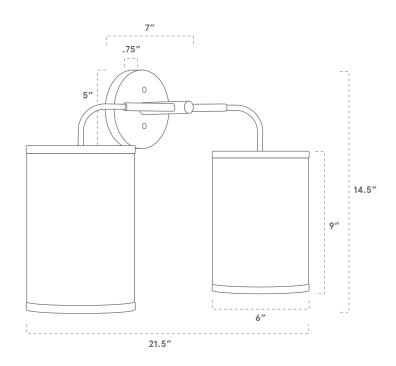

## **SPECIFICATIONS**

- · Overall: 7" Depth, 21.5" Width, 14.5" Height
- Base: 5" Diameter, .75" Depth
- · Shade: 6" Diameter, 9" Height
- Materials: Hardwood, Metal, Linen