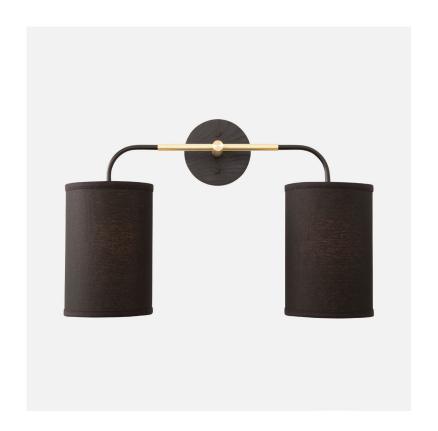

## Double Beau Sconce

## **SPECIFICATIONS**

- · Overall: 7" Depth, 21.5" Width, 14.5" Height
- Base: 5" Diameter, .75" Depth
- · Shade: 6" Diameter, 9" Height
- Materials: Hardwood, Metal, Linen