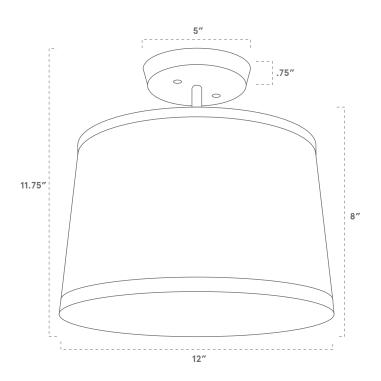

### **SPECIFICATIONS**

- Overall: 12" Depth, 12" Width, 11.75" Height
- Base: 5" Diameter, .75" Depth
- Shade: 12" Diameter, 8" Height
- Materials: Hardwood, Metal, Linen