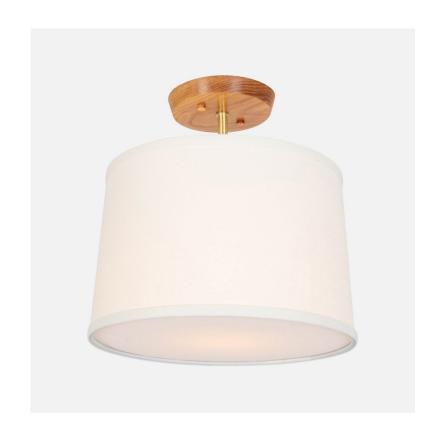

# Charlotte Flush Mount

### **SPECIFICATIONS**

- Overall: 12" Depth, 12" Width, 11.75" Height
- Base: 5" Diameter, .75" Depth
- Shade: 12" Diameter, 8" Height
- Materials: Hardwood, Metal, Linen