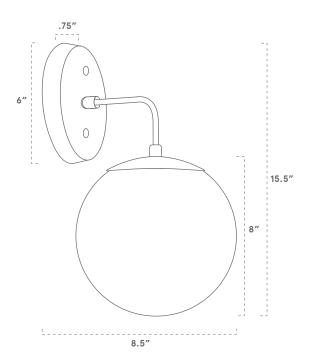

#### **SPECIFICATIONS**

- · Overall: 8.5" Depth, 8" Width, 15.5" Height
- Base: 6" Diameter, .75"
  Depth
- · Glass Globe: 8" Diameter
- Materials: Hardwood,
   Metal, Glass