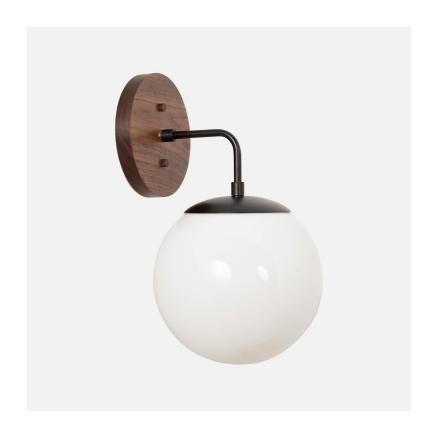

## Carolina Sconce 8"

#### **SPECIFICATIONS**

- · Overall: 8.5" Depth, 8" Width, 15.5" Height
- Base: 6" Diameter, .75"
  Depth
- · Glass Globe: 8" Diameter
- Materials: Hardwood,
   Metal, Glass