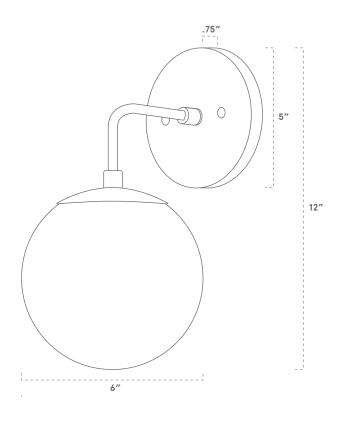

#### **SPECIFICATIONS**

- · Overall: 7.5" Depth, 6" Width, 12" Height
- · Glass Globe: 6" Diameter
- Base: 5" Diameter, .75" Depth
- Materials: Hardwood, Metal,
   Glass