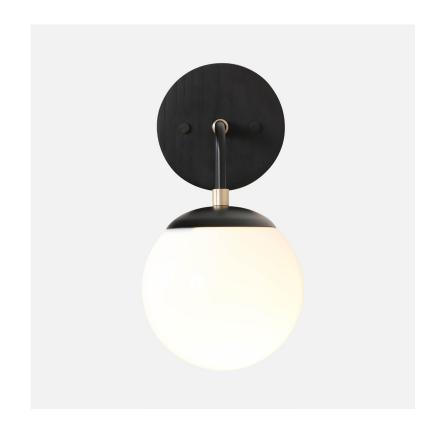

## Carolina Sconce 6"

#### **SPECIFICATIONS**

- · Overall: 7.5" Depth, 6" Width, 12" Height
- · Glass Globe: 6" Diameter
- Base: 5" Diameter, .75" Depth
- Materials: Hardwood, Metal,
   Glass