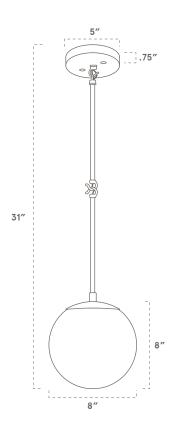

### **SPECIFICATIONS**

- Overall: 8" Depth, 8" Width, 31" Height
- · Base: 5" Diameter, .75" Depth
- · Glass Globe: 8" Diameter
- Materials: Hardwood, Metal,
   Glass