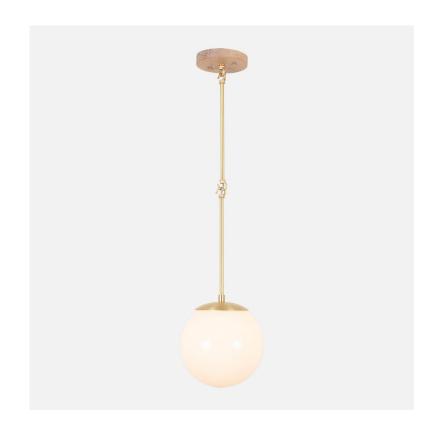

## Carolina Pendant 8"

### **SPECIFICATIONS**

- Overall: 8" Depth, 8" Width, 31" Height
- · Base: 5" Diameter, .75" Depth
- · Glass Globe: 8" Diameter
- Materials: Hardwood, Metal,
   Glass