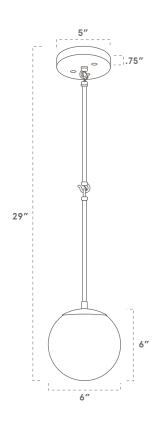

## **SPECIFICATIONS**

- Overall: 6" Depth, 6" Width, 29" Height
- Base: 5" Diameter, .75"
  Depth
- Glass Globe: 6" Diameter
- Materials: Hardwood, Metal,
   Glass