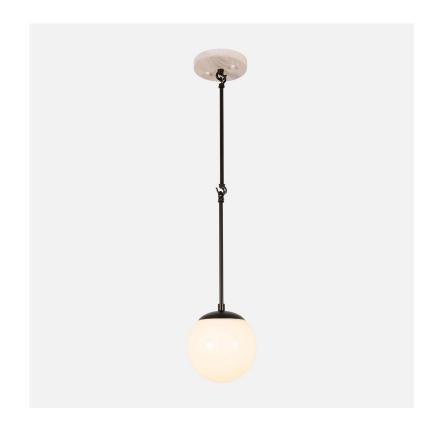

# Carolina Pendant 6"

## **SPECIFICATIONS**

- Overall: 6" Depth, 6" Width, 29" Height
- Base: 5" Diameter, .75"
  Depth
- Glass Globe: 6" Diameter
- Materials: Hardwood, Metal,
   Glass