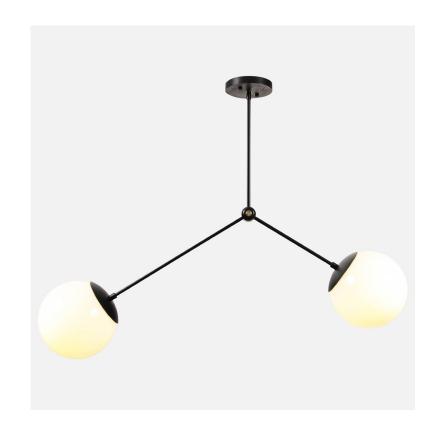

# Branch Chandelier with Globes 8"

#### **SPECIFICATIONS**

- Overall: 8" Length (Globe Diameter), 39" Width, 28" Height
- · Glass Globe: 8" Diameter
- Base: 5" Diameter, .75"
  Depth
- Materials: Hardwood, Metal,
   Glass