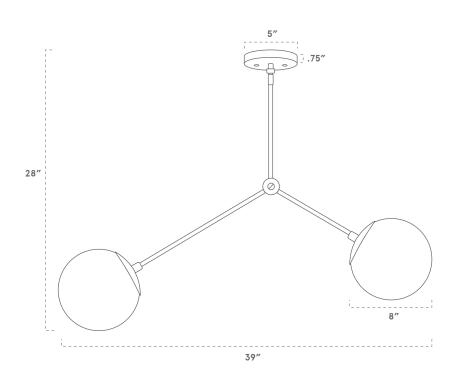

#### **SPECIFICATIONS**

- Overall: 8" Length (Globe Diameter), 39" Width, 28" Height
- · Glass Globe: 8" Diameter
- Base: 5" Diameter, .75"
  Depth
- Materials: Hardwood, Metal,
   Glass