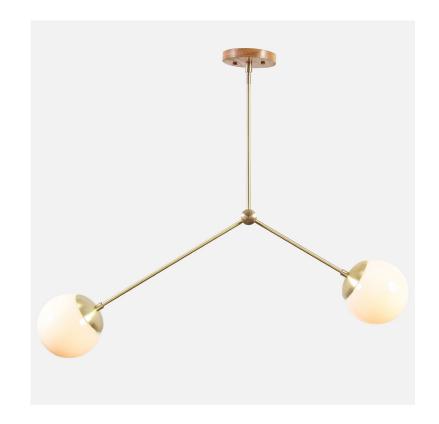

# Branch Chandelier with Globes 6"

#### **SPECIFICATIONS**

- Overall: 6" Depth, 35" Width, 25" Height
- · Glass Globe: 6" Diameter
- Base: 5" Diameter, .75" Depth
- Materials: Hardwood, Metal,
   Glass