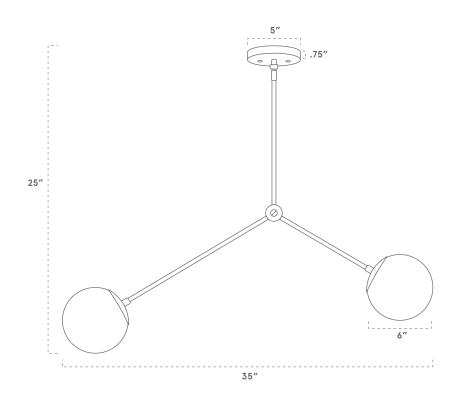

#### **SPECIFICATIONS**

- Overall: 6" Depth, 35" Width, 25" Height
- · Glass Globe: 6" Diameter
- Base: 5" Diameter, .75" Depth
- Materials: Hardwood, Metal,
   Glass