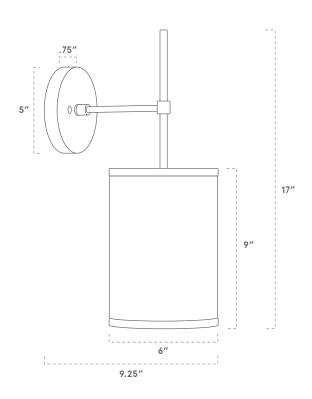

## **SPECIFICATIONS**

- · Overall: 9.25" Depth, 6" Width, 17" Height
- Shades: 6" Diameter, 9" Height
- Base: 5" Diameter, .75"
  Depth
- Materials: Hardwood, Metal, Linen