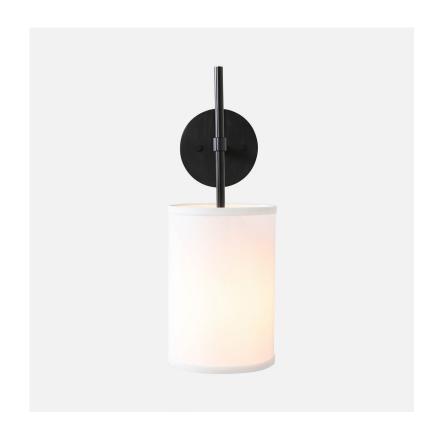

# Beau Sconce

## **SPECIFICATIONS**

- · Overall: 9.25" Depth, 6" Width, 17" Height
- Shades: 6" Diameter, 9" Height
- Base: 5" Diameter, .75"
  Depth
- Materials: Hardwood, Metal, Linen