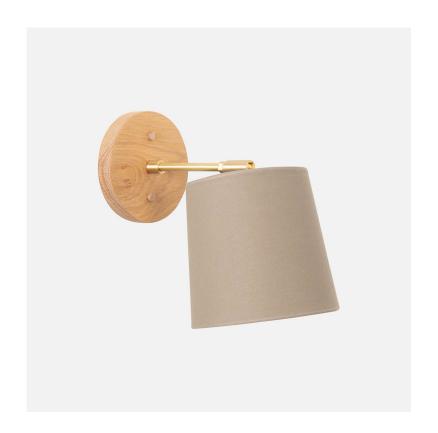

## Aspen Sconce

### **SPECIFICATIONS**

- Overall: 10" Depth, 6" Width 9.5" Height
- Shade: 5-6" Diameter, 6" Height
- Base: 5" Diameter, .75" Depth
- Materials: Hardwood, Metal, Linen