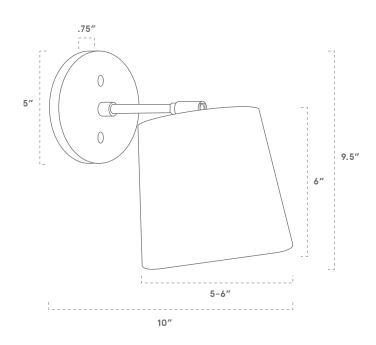

### **SPECIFICATIONS**

- Overall: 10" Depth, 6" Width 9.5" Height
- Shade: 5-6" Diameter, 6" Height
- Base: 5" Diameter, .75" Depth
- Materials: Hardwood, Metal, Linen