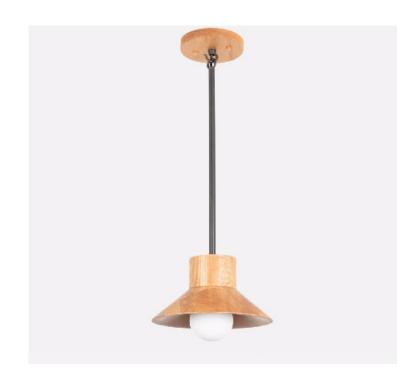

### **Wood Hood Pendant**

#### SPECIFICATIONS

- Overall: 9" Depthx 9" Width x 23.75" Height
- Base: 5" Diameter, .75" Depth
- Shade: 9" Diameter, 5.5" height
- Materials: Hardwood, Metal

#### LAMPING

- Incandescent, Dimable, LED
- Compatible, bulb not included
- 60 Watt Max
- 110V 220V
- E26 Base