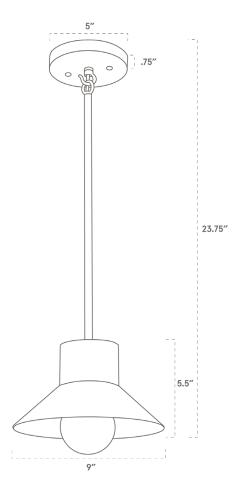

#### SPECIFICATIONS

- Overall: 9" Depthx 9" Width x 23.75" Height
- Base: 5" Diameter, .75" Depth
- Shade: 9" Diameter, 5.5" height
- Materials: Hardwood, Metal