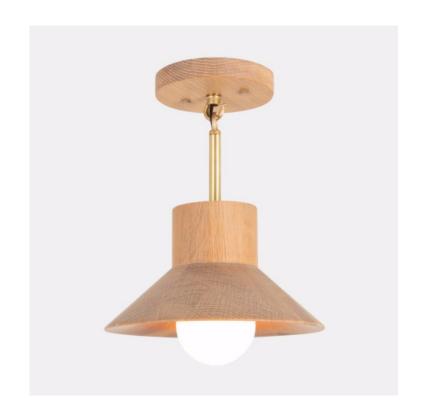

## Wood Hood Flush Mount

## SPECIFICATIONS

- Overall: 9" Depth x 9" Width x 11" Height
- Base: 5" Diameter, .75" Depth
- Shade: 9" Diameter, 5.5" Height
- Materials: Hardwood, Metal

#### LAMPING

- Incandescent, Dimable, LED
- Compatible, bulb not included
- 60 Watt Max
- 110V 220V
- E26 Base