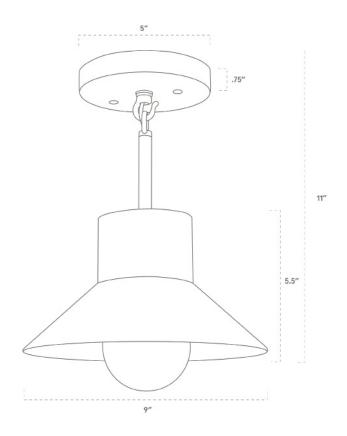

## SPECIFICATIONS

- Overall: 9" Depth x 9" Width x 11" Height
- Base: 5" Diameter, .75" Depth
- Shade: 9" Diameter, 5.5" Height
- Materials: Hardwood, Metal