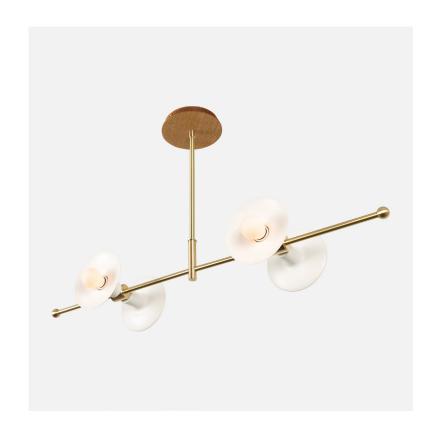

### Sullivan Chandelier

#### SPECIFICATIONS

- Overall: 8" Depth, 37.5" Width, 20.25" Height
- Base: 5" Diameter, .75" Depth
- Shade: 6" Diameter
- Materials: Hardwood, Brass, and/or Aluminum

#### LAMPING

- 4x Incandescent, Dimable, LED
- Bulbs not incldued
- 60 Watt Max
- 120V
- 4x E26 Base