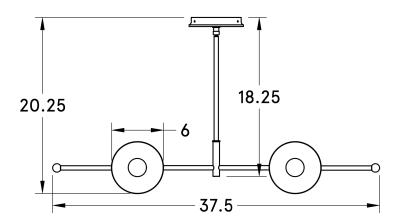

#### SPECIFICATIONS

- Overall: 8" Depth, 37.5" Width, 20.25" Height
- Base: 5" Diameter, .75" Depth
- Shade: 6" Diameter
- Materials: Hardwood, Brass, and/or Aluminum