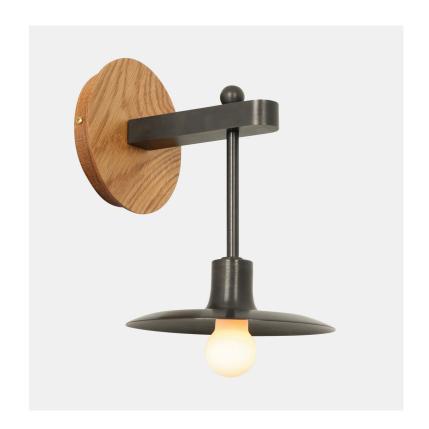

# Sullivan Sconce 6"

### SPECIFICATIONS

- Overall: 9.5" Depth x 8" Width x 11.25" Height
- Base: 6.5" Diameter, 1" Depth
- Shade: 8" Diameter
- Wall Clearance: 1.25"
- Materials: Hardwood and metal