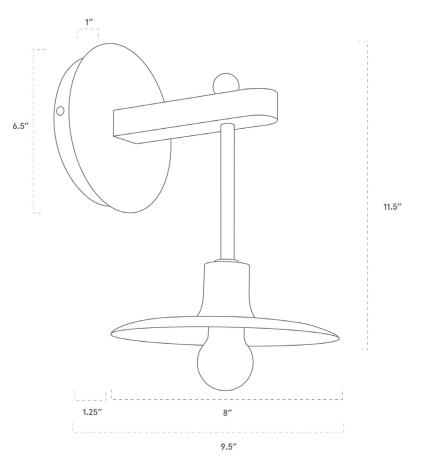

### SPECIFICATIONS

- Overall: 9.5" Depth x 8" Width x 11.25" Height
- Base: 6.5" Diameter, 1" Depth
- Shade: 8" Diameter
- Wall Clearance: 1.25"
- Materials: Hardwood and metal