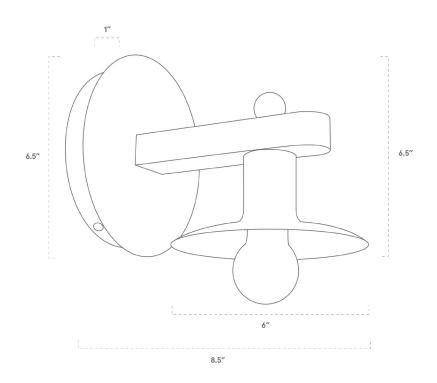

#### SPECIFICATIONS

- Overall: 8.5" Depth x 6.5" Width x 6.5" Height
- Base: 6.5" Diameter, 1" Depth
- Shade: 6" Diameter
- Materials: Hardwood and metal