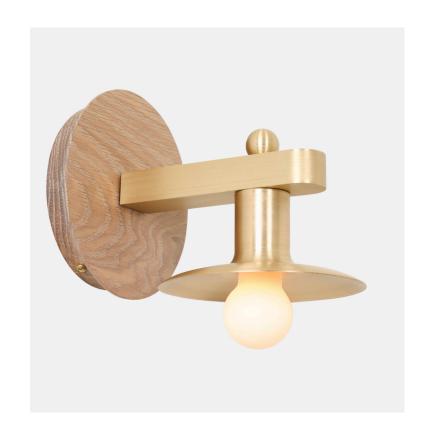

# Sullivan Sconce 6"

#### SPECIFICATIONS

- Overall: 8.5" Depth x 6.5" Width x 6.5" Height
- Base: 6.5" Diameter, 1" Depth
- Shade: 6" Diameter
- Materials: Hardwood and metal