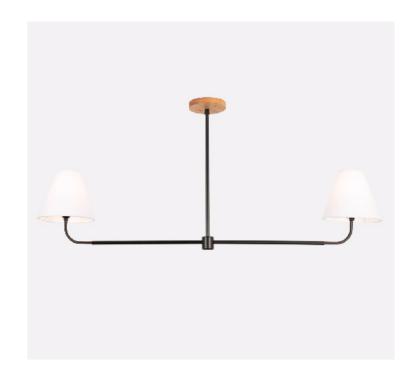

# Slope Chandelier with Taper Shades

#### SPECIFICATIONS

- Overall: 6" Depth x 44" Width x 20" Height
- Base: 5" Diameter, .75" Depth
- Shade: 3-7" Diameter, 6.5" height
- Materials: Hardwood, Metal, and Linen

## FINISHES

Available in 7 wood, 6 metal, and 3 linen finishes. Swatches are available online at worleyslighting.com/finishes/

For pricing and purchasing, please wisit worleyslighting. com or contact us with further questions.