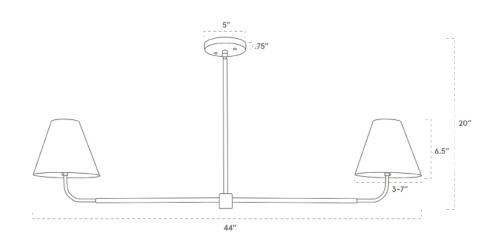

#### SPECIFICATIONS

- Overall: 6" Depth x 44" Width x 20" Height
- Base: 5" Diameter, .75" Depth
- Shade: 3-7" Diameter, 6.5" height
- Materials: Hardwood, Metal, and Linen