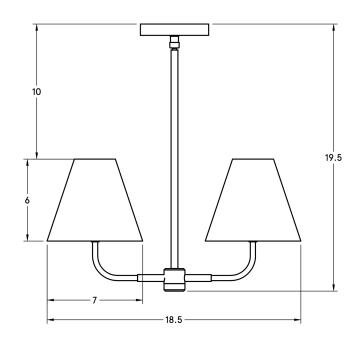

#### SPECIFICATIONS

- Overall: 7" Depth, 18.5" Width, 19.5" Height
- Base: 5" Diameter
- Shade: 7" Diameter
- Materials: Hardwood, Brass, Steel, Aluminum