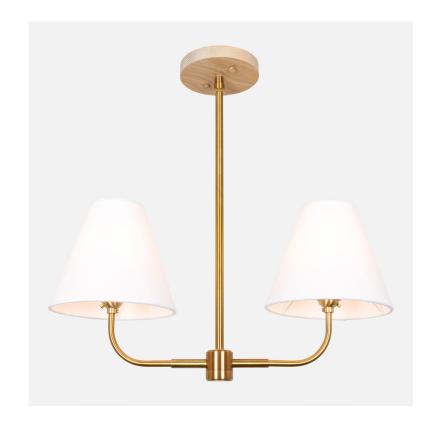

## Slope Chandelier Mini

#### SPECIFICATIONS

- Overall: 7" Depth, 18.5" Width, 19.5" Height
- Base: 5" Diameter
- Shade: 7" Diameter
- Materials: Hardwood, Brass, Steel, Aluminum

### FINISHES

Available in 8 wood, 8 metal and 3 linen finishes. Swatches are available online at worleyslighting.com/finishes

For pricing and purchasing, please visit worleyslighting. com or contact us with further questions.