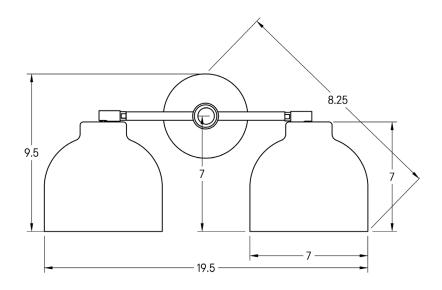

#### SPECIFICATIONS

- Overall: 8.25" Depth, 19.5" Width, 9.5" Height
- Base: 5" Diameter, .75" Depth
- Shade: 7" Diameter, 7" Height
- Materials: Hardwood, Metal, Wicker