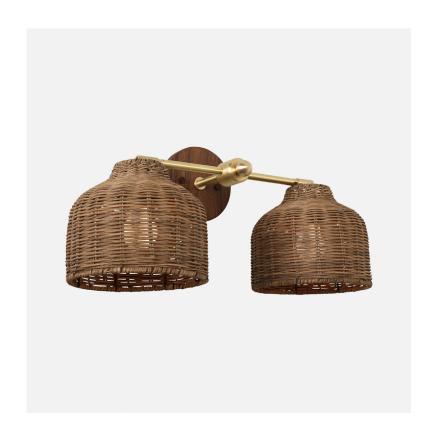

# Seabrook Double Sconce

#### SPECIFICATIONS

- Overall: 8.25" Depth, 19.5" Width, 9.5" Height
- Base: 5" Diameter, .75" Depth
- Shade: 7" Diameter, 7" Height
- Materials: Hardwood, Metal, Wicker

### FINISHES

Available in 8 wood, 8 metal and 3 Shade finishes. Swatches are available online at worleyslighting.com/finishes

For pricing and purchasing, please visit worleyslighting. com or contact us with further questions.