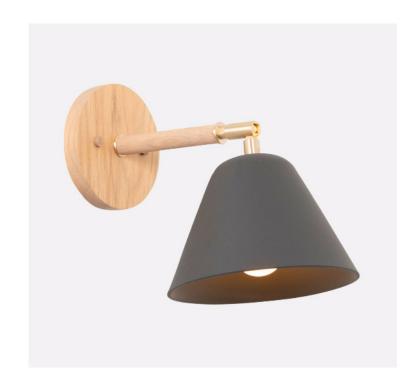

# Palmetto Sconce

### SPECIFICATIONS

- Overall: 11" Depth x 7" Width x 9" Height
- Base: 5" Diameter, .75" Depth
- Shade: 7" Diameter, 5" height
- Materials: Hardwood, Metal, Porcelain