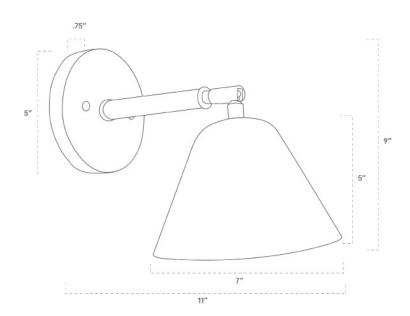

### SPECIFICATIONS

- Overall: 11" Depth x 7" Width x 9" Height
- Base: 5" Diameter, .75" Depth
- Shade: 7" Diameter, 5" height
- Materials: Hardwood, Metal, Porcelain