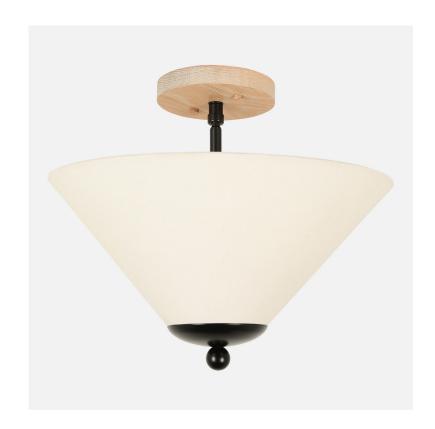

## Myrtle Flush Mount

#### SPECIFICATIONS

- Overall: 14" Depth, 14" Width, 11.5" Height
- Base: 5" Diameter
- Shade: 14" Diameter
- Materials: Hardwood, Brass, Steel, Linen