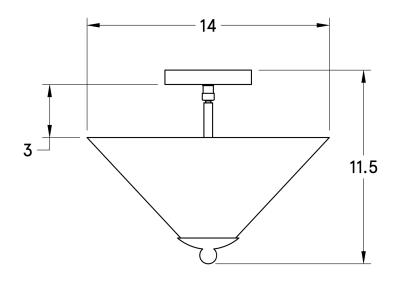

#### SPECIFICATIONS

- Overall: 14" Depth, 14" Width, 11.5" Height
- Base: 5" Diameter
- Shade: 14" Diameter
- Materials: Hardwood, Brass, Steel, Linen