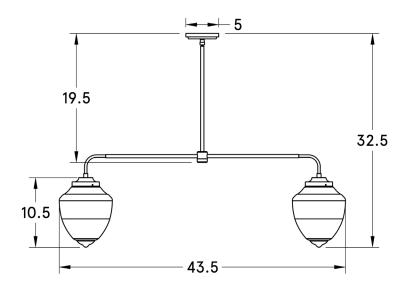

### SPECIFICATIONS

- Overall: 8" Depth, 43.5"
   Width, 32.5" Height
- Base: 5" Diameter
- Shade: 8" Diameter
- Materials: Hardwood, Brass, Steel, Aluminum, Glass