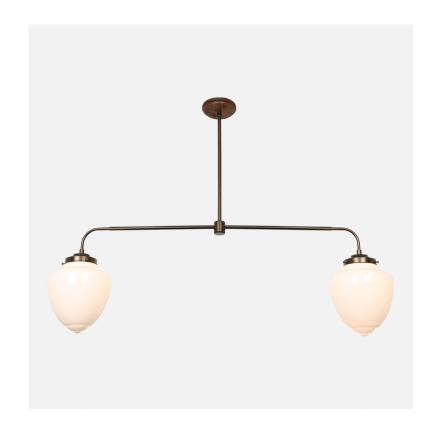

## Heritage Double Pendant Acorn Shade

### SPECIFICATIONS

- Overall: 8" Depth, 43.5"
   Width, 32.5" Height
- Base: 5" Diameter
- Shade: 8" Diameter
- Materials: Hardwood, Brass, Steel, Aluminum, Glass