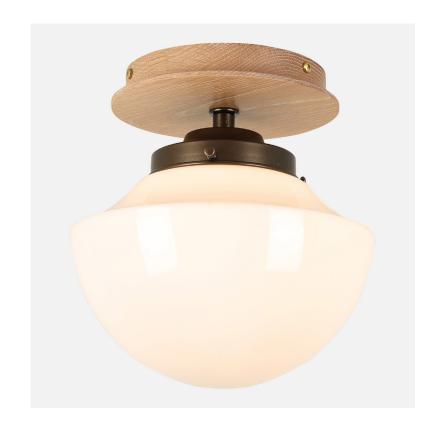

# Heritage Flush Mount Scallop Shade

### SPECIFICATIONS

- Overall: 9" Depth, 9"Width, 9.25" Height
- Base: 6.5" Diameter
- Shade: 9" Diameter
- Materials: Hardwood, Metal, Glass

#### LAMPING

- 1x Incandescent, Dimable, LED
- Bulb not incldued
- 60 Watt Max
- 120V
- 1x E26 Base