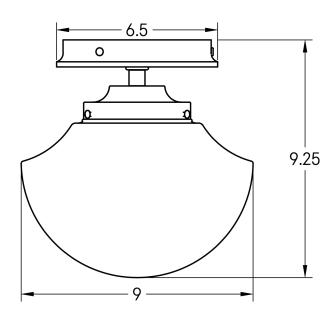

### SPECIFICATIONS

- Overall: 9" Depth, 9"Width, 9.25" Height
- Base: 6.5" Diameter
- Shade: 9" Diameter
- Materials: Hardwood, Metal, Glass