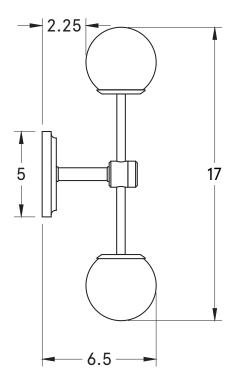

#### SPECIFICATIONS

- Overall: 6.5" Depth, 5" Width, 17" Height
- Base: 5" Diameter
- Shade: 4" Diameter
- Materials: Hardwood, Brass, Steel, Aluminum, Glass