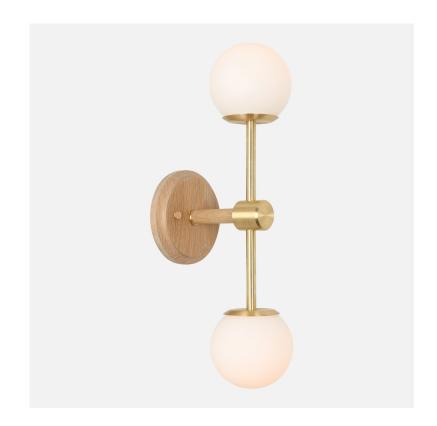

## Haywood Double Sconce

#### SPECIFICATIONS

- Overall: 6.5" Depth, 5" Width, 17" Height
- Base: 5" Diameter
- Shade: 4" Diameter
- Materials: Hardwood, Brass, Steel, Aluminum, Glass