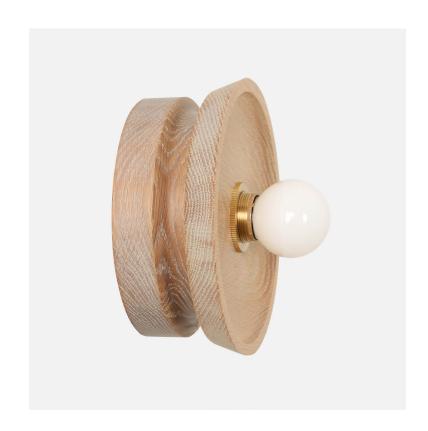

## Grove I

#### SPECIFICATIONS

- Overall (without bulb):
   3" Depth x 7" Width x 7"
   Height
- Overall (with G16 bulb):
   5" Depth x 7" Width x 7"
   Height
- Base: 6" Diameter, .75" Depth
- Shade: 7" Diameter
- Materials: Hardwood

### LAMPING

- Incandescent, Dimable, LED
- Compatible, bulb not included
- 60 Watt Max
- 110V 220V
- E26 Base

CERTIFICATIONS
UL Listed in USA and Canada for dry and damp locations

Handcrafted in the USA