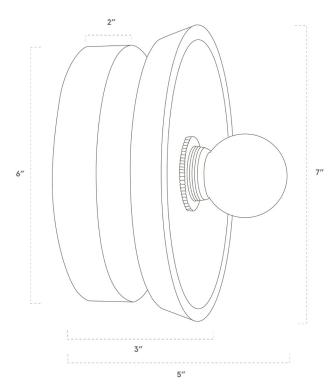

#### SPECIFICATIONS

- Overall (without bulb):
   3" Depth x 7" Width x 7"
   Height
- Overall (with G16 bulb):
   5" Depth x 7" Width x 7"
   Height
- Base: 6" Diameter, .75" Depth
- Shade: 7" Diameter
- Materials: Hardwood