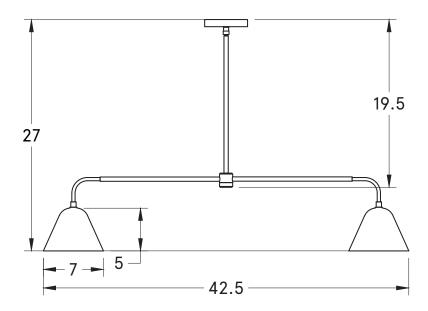

#### SPECIFICATIONS

- Overall: 7" Depth, 42.5" Width, 27" Height
- Base: 5" Diameter
- Shade: 7" Diameter
- Materials: Hardwood, Brass, Steel, Aluminum, Porcelain