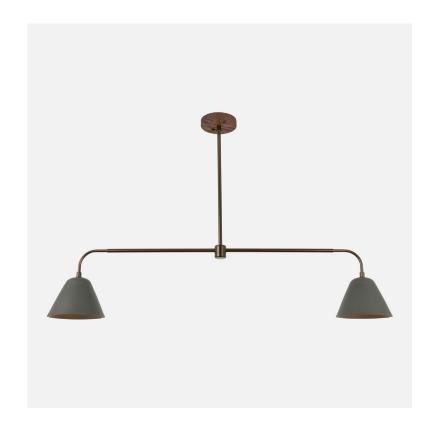

## Greenville Double Pendant

#### SPECIFICATIONS

- Overall: 7" Depth, 42.5" Width, 27" Height
- Base: 5" Diameter
- Shade: 7" Diameter
- Materials: Hardwood, Brass, Steel, Aluminum, Porcelain