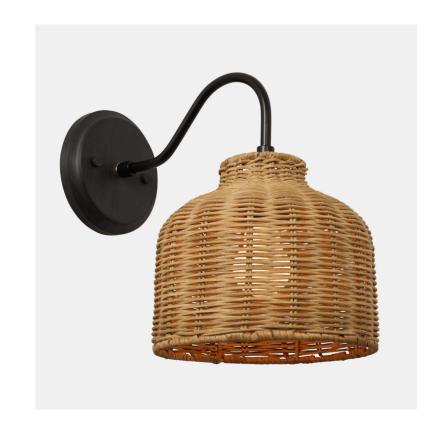

## **Dune Sconce**

#### SPECIFICATIONS

- Overall: 11.75" Depth x 7.5" Width x 10.5" Height
- Base: 5" Diameter, .75" Depth
- Wall Clearance: 4"
- Shade: 7.5" diameter, 6.5" height
- Materials: Hardwood, Metal and Rattan
- LAMPING
- Incandescent, Dimable, LED
- Bulb not included
- 60 Watt Max
- 110V 220V
- E26 Base