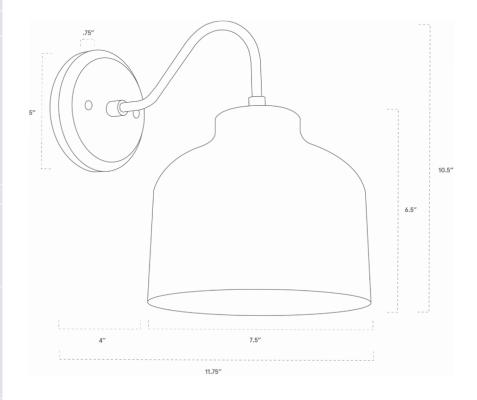

#### SPECIFICATIONS

- Overall: 11.75" Depth x 7.5" Width x 10.5" Height
- Base: 5" Diameter, .75" Depth
- Wall Clearance: 4"
- Shade: 7.5" diameter, 6.5" height
- Materials: Hardwood, Metal and Rattan
- LAMPING
- Incandescent, Dimable, LED
- Bulb not included
- 60 Watt Max
- 110V 220V
- E26 Base