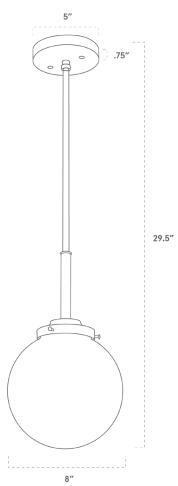

#### SPECIFICATIONS

- Overall: 8" Depthx 8" Width x 29.5" Height
- Base: 5" Diameter, .75" Depth
- Shade: 8" Diameter
- Materials: Hardwood, Metal, Glass