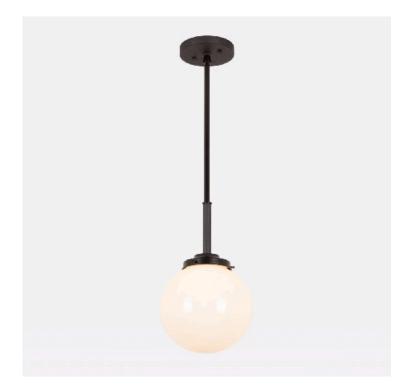

## Dilworth Pendant w/ Globe Shade 8"

#### SPECIFICATIONS

- Overall: 8" Depthx 8" Width x 29.5" Height
- Base: 5" Diameter, .75" Depth
- Shade: 8" Diameter
- Materials: Hardwood, Metal, Glass