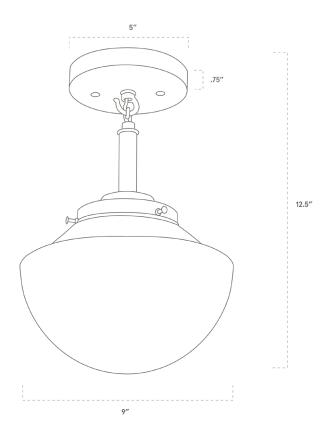

## SPECIFICATIONS

- Overall: 9" Depth x 9" Width x 12.5" Height
- Base: 5" Diameter, .75" Depth
- Shade: 9" Diameter
- Materials: Hardwood, Metal, Glass