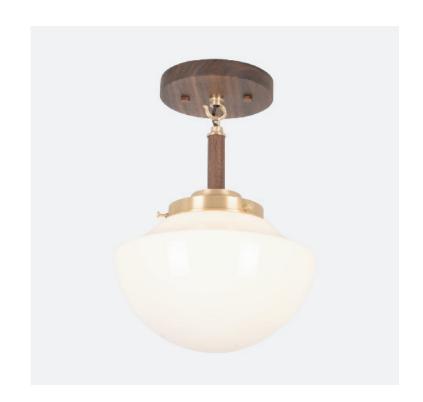

# Dilworth Flush Mount w/ Scallop Shade

## SPECIFICATIONS

- Overall: 9" Depth x 9" Width x 12.5" Height
- Base: 5" Diameter, .75" Depth
- Shade: 9" Diameter
- Materials: Hardwood, Metal, Glass