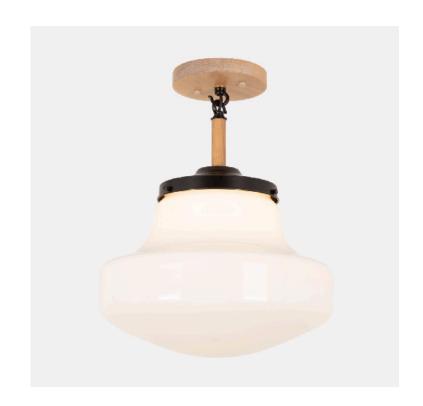

# Dilworth Flush Mount w/ Manor Shade

#### SPECIFICATIONS

- Overall: 12" Depthx 12"
   Width x 16" Height
- Base: 5" Diameter, .75" Depth
- Shade: 12" Diameter, 7" height
- Materials: Hardwood, Metal, Glass

### FINISHES

Available in 7 wood and 6 metal finishes and 2 glass colors. Swatches are available online at worleyslighting.com/finishes

For pricing and purchasing, please wisit worleyslighting. com or contact us with further questions.