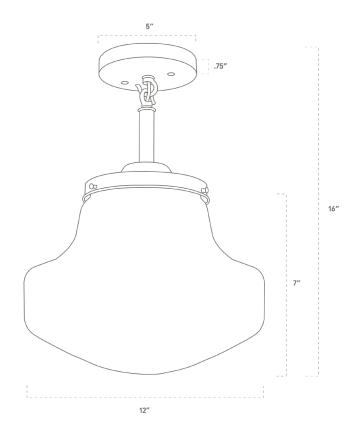

#### SPECIFICATIONS

- Overall: 12" Depthx 12"
   Width x 16" Height
- Base: 5" Diameter, .75" Depth
- Shade: 12" Diameter, 7" height
- Materials: Hardwood, Metal, Glass