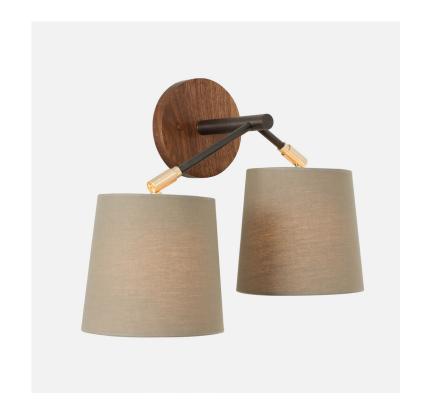

# Branch Sconce with Linen Shades

#### SPECIFICATIONS

- Overall: 8" Depth x 15"
   Width x 12" Height
- Base: 5" Diameter, .75" Depth
- Height (from longer branch to top of the backplate): 12"
- Height (from shorter branch to top of the backplate): 10.5"
- Wall Clearance: 1.75"
- Shade: 6" Diameter, 6" height
- Materials: Hardwood, Brass, Linen