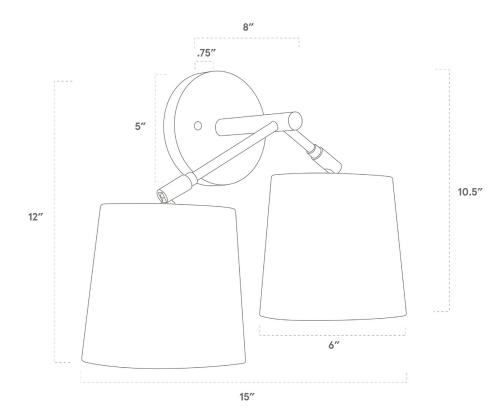

#### SPECIFICATIONS

- Overall: 8" Depth x 15"
   Width x 12" Height
- Base: 5" Diameter, .75" Depth
- Height (from longer branch to top of the backplate): 12"
- Height (from shorter branch to top of the backplate): 10.5"
- Wall Clearance: 1.75"
- Shade: 6" Diameter, 6" height
- Materials: Hardwood, Brass, Linen