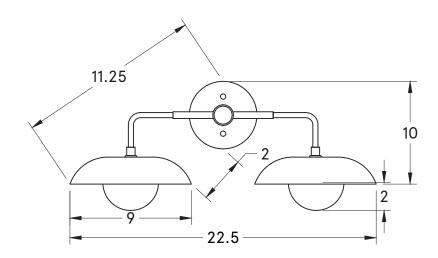

#### SPECIFICATIONS

- Overall: 11.25" Depth, 22.5"
  Width, 12" Height
- Base: 5" Diameter
- Shade: 9" Diameter
- Materials: Hardwood, Brass, Steel, Aluminum, Glass