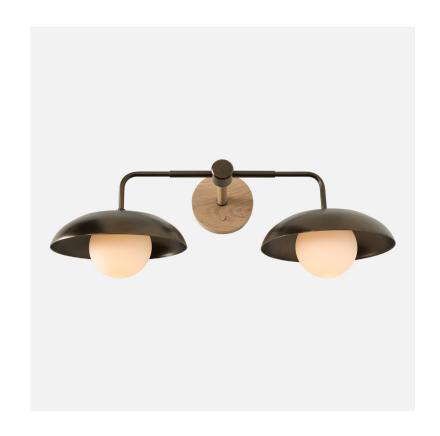

# Boone Double Sconce

#### SPECIFICATIONS

- Overall: 11.25" Depth, 22.5"
  Width, 12" Height
- Base: 5" Diameter
- Shade: 9" Diameter
- Materials: Hardwood, Brass, Steel, Aluminum, Glass

#### LAMPING

- 2x Incandescent, Dimable, LED
- Bulbs Incldued Included
- E26 Base, Emery Allen, 2700K, 550 Lumens each