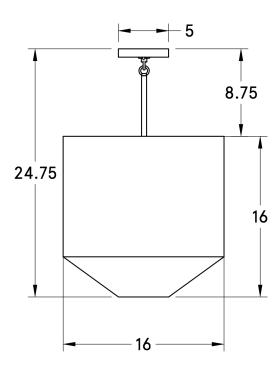

## SPECIFICATIONS

- Overall: 16" Depth, 16" Width, 24.75" Height
- Base: 5" Diameter
- Shade: 16" Diameter
- Materials: Hardwood, Brass, Steel, Aluminum, Linen