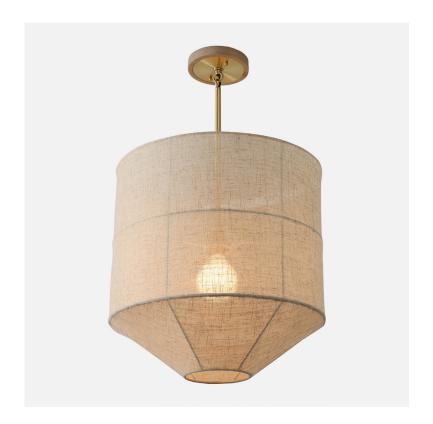

# **Beacon Pendant**

## SPECIFICATIONS

- Overall: 16" Depth, 16" Width, 24.75" Height
- Base: 5" Diameter
- Shade: 16" Diameter
- Materials: Hardwood, Brass, Steel, Aluminum, Linen