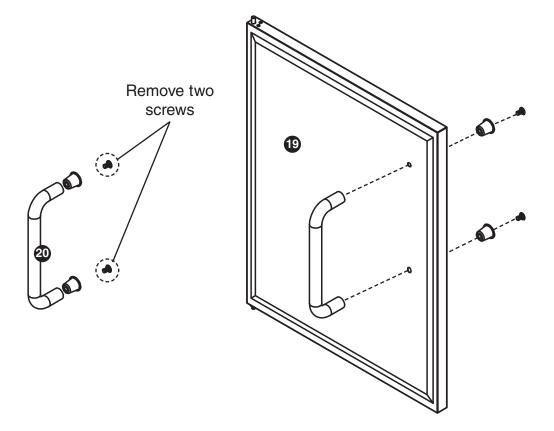

# Step 8

- Lock casters 22.
- Attach casters 22 to cart base.

22

- Remove four screws from cart base.
- Attach tank holder
   using four
   screws.

- Remove two screws and door spacers from door handle 20.
- Attach door handle to door using two screws.