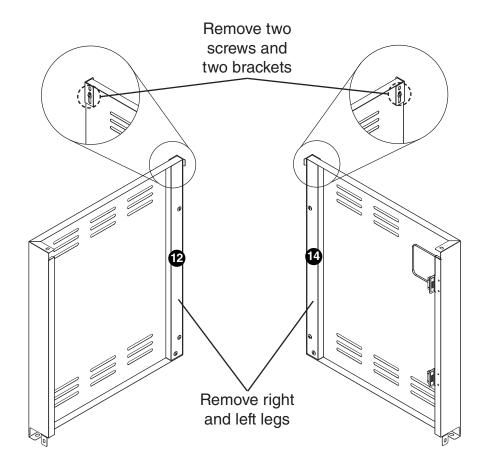

Extra screws are included in a small bag with the owners manual.

- Remove two screws and two brackets from right and left rear legs
   and
   and
- Remove right and left rear legs 2 and 4 from side panels.