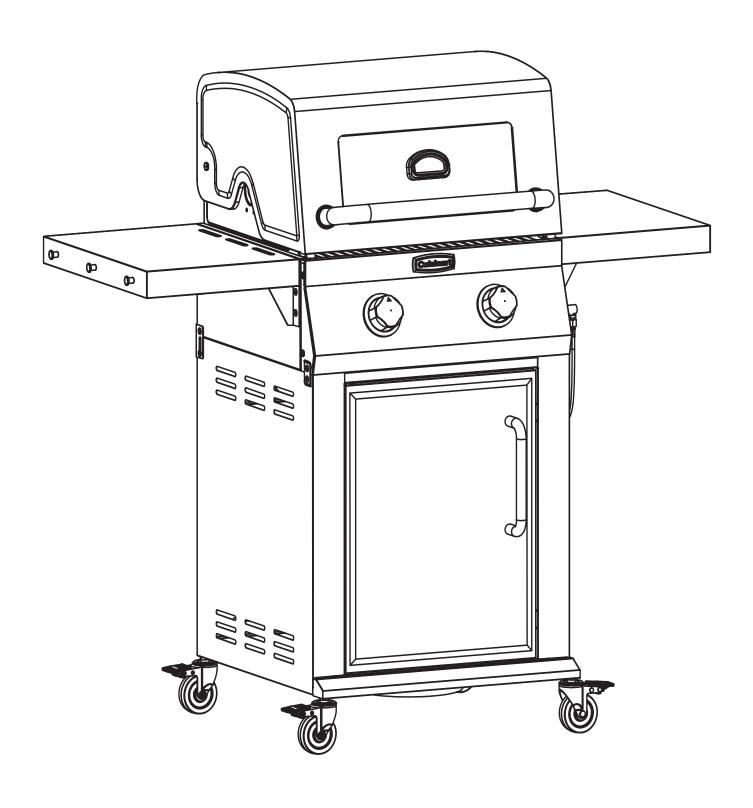

rt.



- Install front brackets and secure with two screws removed from Steps 6 and 12.
- Slide rear bracket up and secure with two screws removed from Step 12.
- Repeat on left side of grill body.









- Remove four screws from side table brackets.
- Attach right side table brackets
   and to grill body using four screws removed from Step 12.
- Attach left side table brackets
   and to grill body using four screws removed from Step 12.



 Install left side table
 using two screws removed in Step 15.



Install right side table using two screws removed in Step 15.



- Remove 2 screws on grease tray 9.
- Move handle to outside and attach with 2 screws







# Step 20



Install heat tents

orange (b), cooking grates

and warming
rack

orange (c).

#### **Model GAS2256AF Assembled**