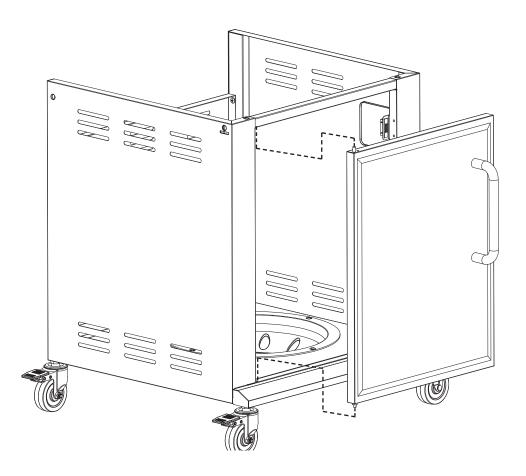

gs 2 and 4 from side panels.



# Step 2

 Remove six screws from right and left rear legs
 and





Attach rear legs to back panel using four screws removed in Step 2.





- Remove three screws from door frame.
- Attach door frame
  to cart base
  using three
  screws.

Remove two screws from cart base **17** and attach back panel **13** using four screws. (Two screws removed from Step 2)



- Remove six screws and two brackets from door frame.
- Attach right and left side panels and and to door frame using four screws







# Step 8

- Lock casters 22.
- Attach casters 22 to cart base.



22



- Remove four screws from cart base.
- Attach tank holder
   using four
   screws.



- Remove two screws and door spacers from door handle 20.
- Attach door handle to door using two screws.





Insert door into door frame.



# Step 12

Remove fourteen screws and two protective brackets from sides and back of grill body

3.

- Install rear brackets on cart assembly removed from Step 1.
- Do not fully tighten screws at this time.
- Set grill body 3
   on cart.



- Install front brackets and secure with two screws removed from Steps 6 and 12.
- Slide rear bracket up and secure with two screws removed from Step 12.
- Repeat on left side of grill body.









- Remove four screws from side table brackets.
- Attach right side table brackets
   and to grill body using four screws removed from Step 12.
- Attach left side table brackets
   and to grill body using four screws removed from Step 12.



 Install left side table
 using two screws removed in Step 15.



Install right side