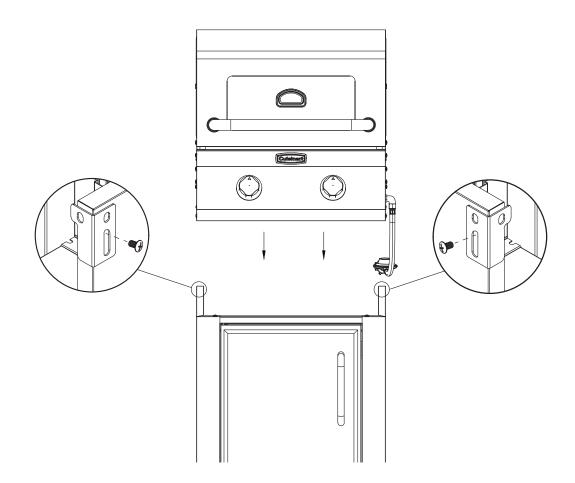

# Step 12

Remove fourteen screws and two protective brackets from sides and back of grill body

3.

- Install rear brackets on cart assembly removed from Step 1.
- Do not fully tighten screws at this time.
- Set grill body 3
   on cart.