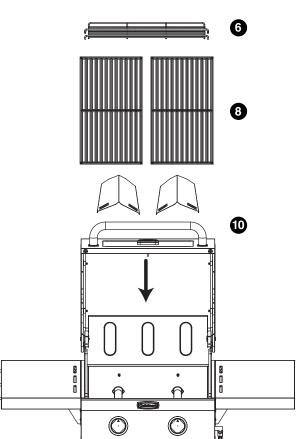

# Step 20

Install heat tents

orange (b), cooking grates

and warming
rack

orange (c).