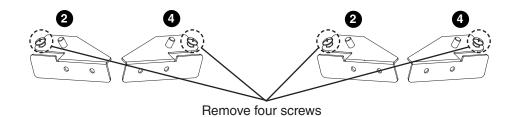

Extra screws are included in a small bag with the owners manual.

- Remove two screws and two brackets from right and left rear legs
   and
   and
- Remove right and left rear legs 2 and 4 from side panels.