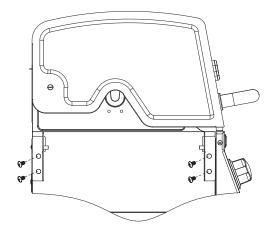

Extra screws are included in a small bag with the owners manual.

- Remove two screws and two brackets from right and left rear legs
   and
   and
- Remove right and left rear legs 2 and 4 from side panels.

# Step 2

 Remove six screws from right and left rear legs
 and

Attach rear legs to back panel using four screws removed in Step 2.

- Remove three screws from door frame.
- Attach door frame
  to cart base
  using three
  screws.

Remove two screws from cart base **17** and attach back panel **13** using four screws. (Two screws removed from Step 2)

- Remove six screws and two brackets from door frame.
- Attach right and left side panels and and to door frame using four screws