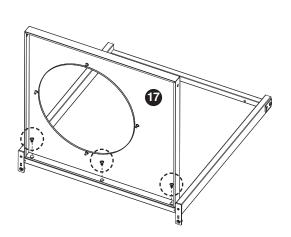

Remove two screws from cart base **17** and attach back panel **13** using four screws. (Two screws removed from Step 2)

- Remove six screws and two brackets from door frame.
- Attach right and left side panels and and to door frame using four screws