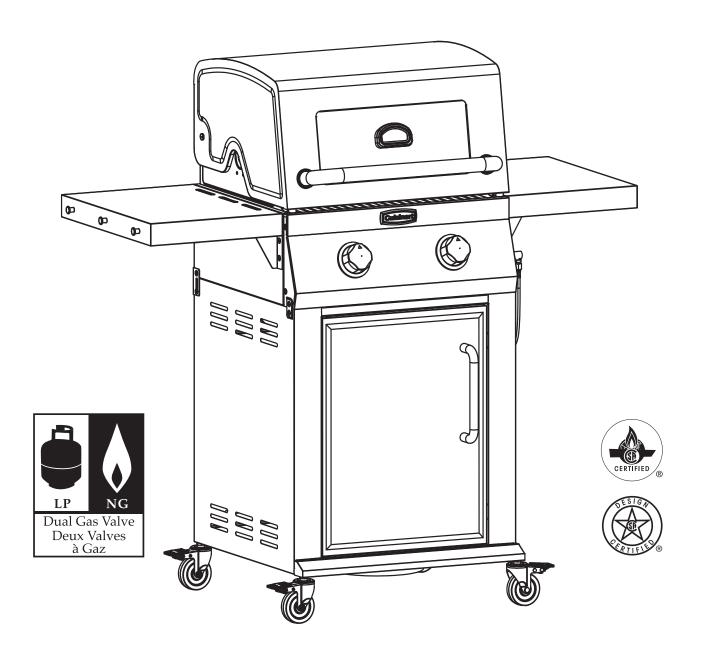

# Cuisinart

#### **Two Burner Gas Grill**

# **ASSEMBLY INSTRUCTIONS**

#### **Model GAS2256AF**



#### **ASSEMBLY INSTRUCTIONS:**

A READ ALL SAFETY WARNINGS & ASSEMBLY INSTRUCTIONS CAREFULLY BEFORE ASSEMBLING OR OPERATING YOUR GRILL.

#### WE RECOMMEND TWO PEOPLE WORK TOGETHER WHEN ASSEMBLING THIS UNIT.

Left Side Panel Left Rear Leg Back Panel Right Rear Leg Right Side Panel Tank Holder Cart Base Door Frame

Door

Door Handle Front Trim Casters

The following tools are required to assemble this Cuisinart 2 Burner Gas Grill:

• Phillips Screwdriver

#### **PARTS LIST:**

| Left Side Table              | 11) 1                                                                                                                                                                  |
|------------------------------|-----------------------------------------------------------------------------------