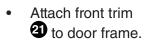

# Step 8

- Lock casters 22.
- Attach casters 22 to cart base.

22

- Remove four screws from cart base.
- Attach tank holder
   using four
   screws.

- Remove two screws and door spacers from door handle 20.
- Attach door handle to door using two screws.

Insert door into door frame.