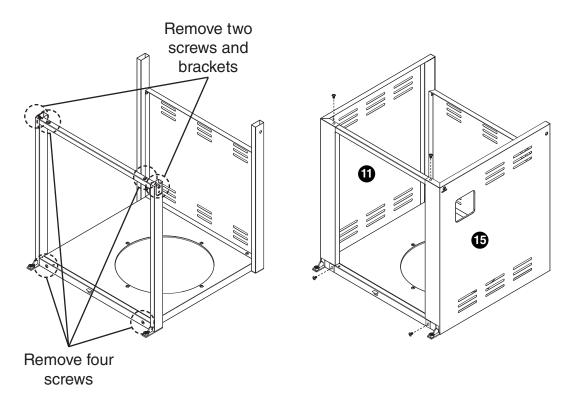

Remove two screws from cart base **17** and attach back panel **13** using four screws. (Two screws removed from Step 2)

- Remove six screws and two brackets from door frame.
- Attach right and left side panels and and to door frame using four screws