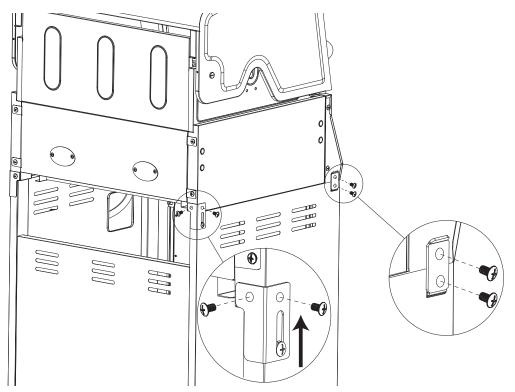

- Install front brackets and secure with two screws removed from Steps 6 and 12.
- Slide rear bracket up and secure with two screws removed from Step 12.
- Repeat on left side of grill body.

- Remove four screws from side table brackets.
- Attach right side table brackets
   and to grill body using four screws removed from Step 12.
- Attach left side table brackets
   and to grill body using four screws removed from Step 12.