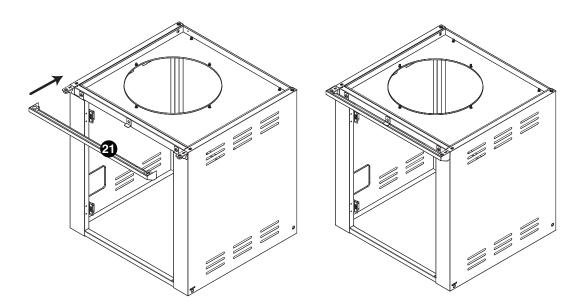

# Step 8

- Lock casters 22.
- Attach casters 22 to cart base.

22

- Remove four screws from cart base.
- Attach tank holder
   using four
   screws.

- Remove two screws and door spacers from door handle 20.
- Attach door handle to door using two screws.