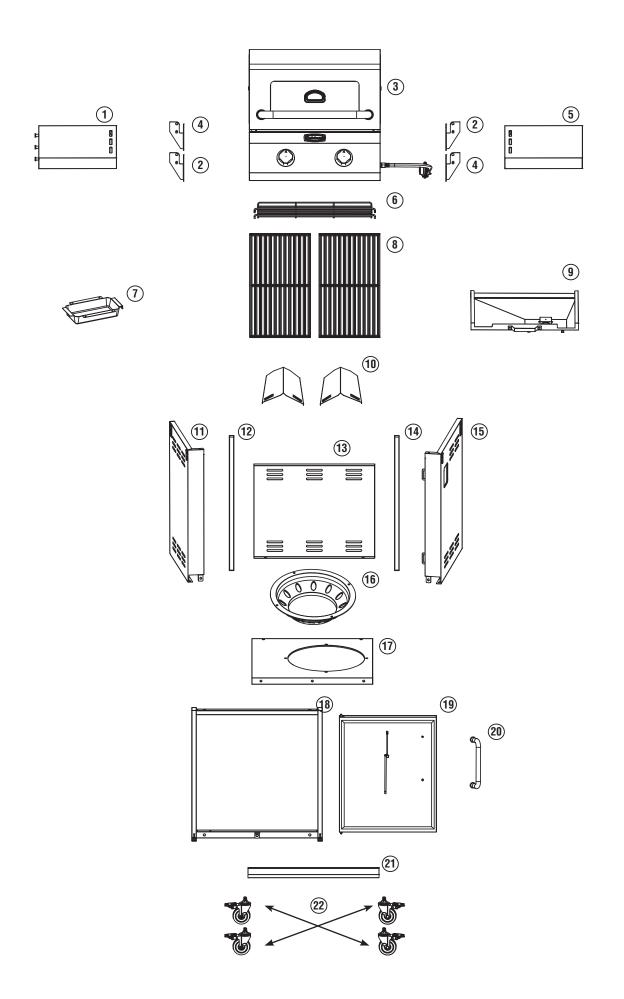

#### **PARTS LIST:**

| Left Side Table              | 11) 1                                                                                                                                                                  |
|------------------------------|------------------------------------------------------------------------------------------------------------------------------------------------------------------------|
| Left Front & Right Rear Side | 12 1                                                                                                                                                                   |
| Table Brackets               | 13 1                                                                                                                                                                   |
| Grill Body                   | 14) 1                                                                                                                                                                  |
| Right Front & Left Rear Side | 15) 1                                                                                                                                                                  |
| Table Brackets               | 16 1                                                                                                                                                                   |
| Right Side Table             | 17 1                                                                                                                                                                   |
| Warming Rack                 | 18 1                                                                                                                                                                   |
| Grease Cup                   | 19 1                                                                                                                                                                   |
| Cooking Grates               | 20 1                                                                                                                                                                   |
| Grease Tray                  | 21) 1                                                                                                                                                                  |
| Heat Tents                   | 22 4                                                                                                                                                                   |
| neat tents                   | (22) 4                                                                                                                                                                 |
|                              | Left Front & Right Rear Side Table Brackets Grill Body Right Front & Left Rear Side Table Brackets Right Side Table Warming Rack Grease Cup Cooking Grates Grease Tray |