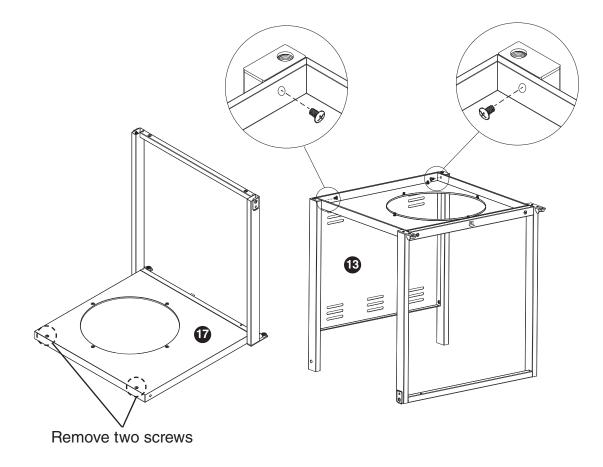

Extra screws are included in a small bag with the owners manual.

- Remove two screws and two brackets from right and left rear legs
   and
   and
- Remove right and left rear legs 2 and 4 from side panels.

# Step 2

 Remove six screws from right and left rear legs
 and

Attach rear legs to back panel using four screws removed in Step 2.

- Remove three screws from door frame.
- Attach door frame
  to cart base
  using three
  screws.