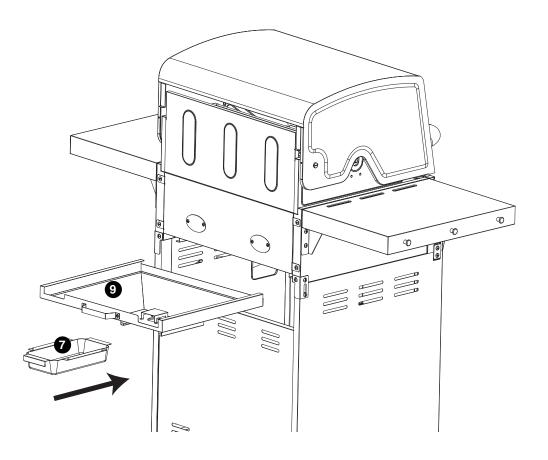

 Install left side table
 using two screws removed in Step 15.

Install right side table using two screws removed in Step 15.

- Remove 2 screws on grease tray 9.
- Move handle to outside and attach with 2 screws