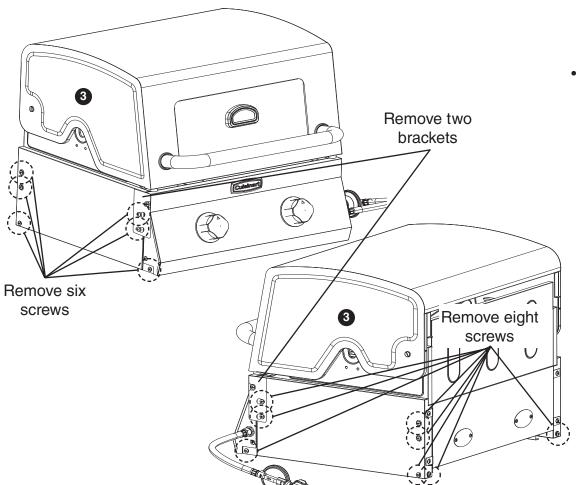

# Step 12

Remove fourteen screws and two protective brackets from sides and back of grill body

3.

- Install rear brackets on cart assembly removed from Step 1.
- Do not fully tighten screws at this time.
- Set grill body 3
   on cart.

- Install front brackets and secure with two screws removed from Steps 6 and 12.
- Slide rear bracket up and secure with two screws removed from Step 12.
- Repeat on left side of grill body.

- Remove four screws from side table brackets.
- Attach right side table brackets
   and to grill body using four screws removed from Step 12.
- Attach left side table brackets
   and to grill body using four screws removed from Step 12.