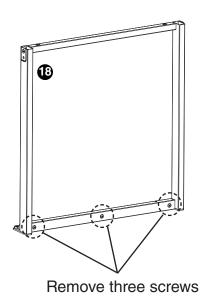

Remove two screws from cart base **17** and attach back panel **13** using four screws. (Two screws removed from Step 2)

- Remove six screws and two brackets from door frame.
- Attach right and left side panels and and to door frame using four screws