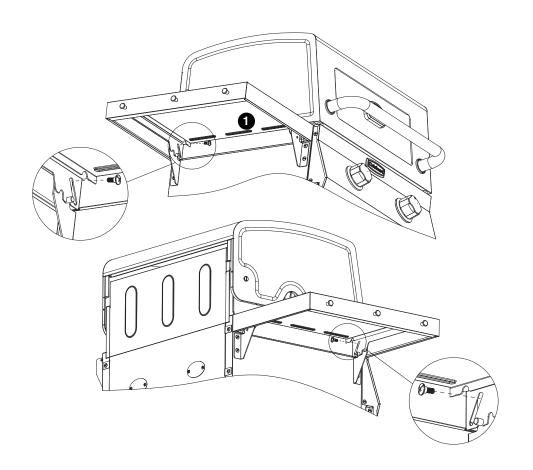

# Step 12

Remove fourteen screws and two protective brackets from sides and back of grill body

3.

- Install rear brackets on cart assembly removed from Step 1.
- Do not fully tighten screws at this time.
- Set grill body 3
   on cart.

- Install front brackets and secure with two screws removed from Steps 6 and 12.
- Slide rear bracket up and secure with two screws removed from Step 12.
- Repeat on left side of grill body.

- Remove four screws from side table brackets.
- Attach right side table brackets
   and to grill body using four screws removed from Step 12.
- Attach left side table brackets
   and to grill body using four screws removed from Step 12.