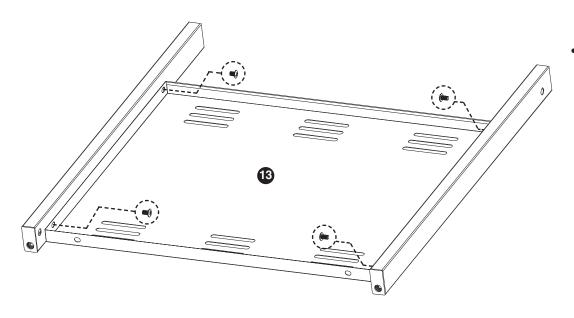

Remove two screws from cart base **17** and attach back panel **13** using four screws. (Two screws removed from Step 2)

- Remove six screws and two brackets from door frame.
- Attach right and left side panels and and to door frame using four screws