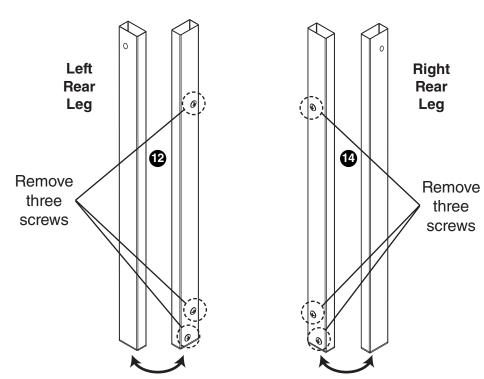

# Step 2

 Remove six screws from right and left rear legs
 and

Attach rear legs to back panel using four screws removed in Step 2.

- Remove three screws from door frame.
- Attach door frame
  to cart base
  using three
  screws.