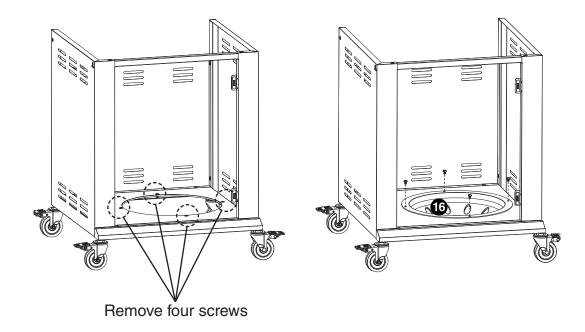

# Step 8

- Lock casters 22.
- Attach casters 22 to cart base.

22

- Remove four screws from cart base.
- Attach tank holder
   using four
   screws.

- Remove two screws and door spacers from door handle 20.
- Attach door handle to door using two screws.