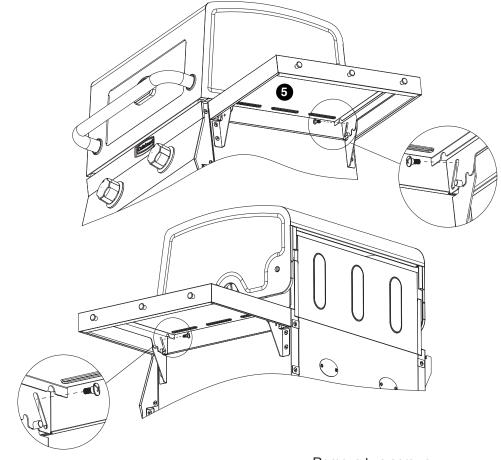

- Install front brackets and secure with two screws removed from Steps 6 and 12.
- Slide rear bracket up and secure with two screws removed from Step 12.
- Repeat on left side of grill body.

- Remove four screws from side table brackets.
- Attach right side table brackets
   and to grill body using four screws removed from Step 12.
- Attach left side table brackets
   and to grill body using four screws removed from Step 12.

 Install left side table
 using two screws removed in Step 15.

Install right side table using two screws removed in Step 15.

- Remove 2 screws on grease tray 9.
- Move handle to outside and attach with 2 screws