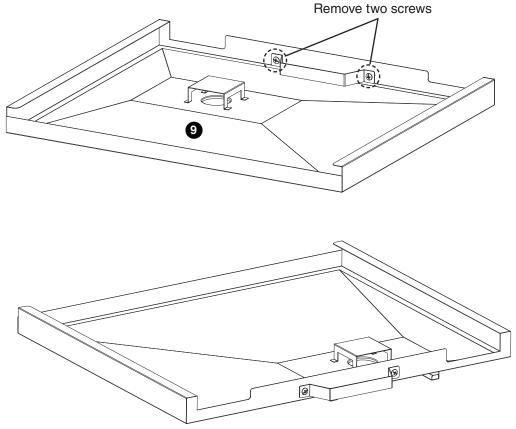

 Install left side table
 using two screws removed in Step 15.

Install right side table using two screws removed in Step 15.

- Remove 2 screws on grease tray 9.
- Move handle to outside and attach with 2 screws