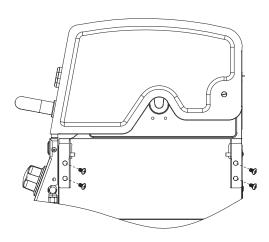

Remove two screws from cart base **17** and attach back panel **13** using four screws. (Two screws removed from Step 2)

- Remove six screws and two brackets from door frame.
- Attach right and left side panels and and to door frame using four screws

# Step 8

- Lock casters 22.
- Attach casters 22 to cart base.

22

- Remove four screws from cart base.
- Attach tank holder
   using four
   screws.

- Remove two screws and door spacers from door handle 20.
- Attach door handle to door using two screws.