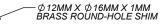

## KDE DIRECT 82XX SERIES BEARING SCHEMATIC KDE8218XF-120 (HE) ANGULAR CONTACT EDITION

- Ø12MM X Ø16MM X 1MM BRASS ROUND-HOLE SHIM

-6901-2RS (Ø12MM X Ø24MM X 6MM) RADIAL BALL BEARING, DUAL RUBBER-SEALED NSK BRAND