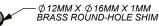

## KDE DIRECT 82XX SERIES BEARING SCHEMATIC KDE8218XF-120 (HE) ANGULAR CONTACT EDITION

- Ø12MM X Ø16MM X 1MM BRASS ROUND-HOLE SHIM

-6901-2RS (Ø12MM X Ø24MM X 6MM) RADIAL BALL BEARING, DUAL RUBBER-SEALED NSK BRAND