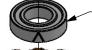

## KDE DIRECT 82XX SERIES BEARING SCHEMATIC KDE8218XF-120 (HE) ANGULAR CONTACT EDITION

- Ø12MM X Ø16MM X 1MM BRASS ROUND-HOLE SHIM

-6901-2RS (Ø12MM X Ø24MM X 6MM) RADIAL BALL BEARING, DUAL RUBBER-SEALED NSK BRAND

ARROW POINTS UP TOWARDS RADIAL BALL BEARING

-7901C ( Ø 12MM X Ø 24MM X 6MM) ANGULAR CONTACT BALL BEARING NSK-BRAND, HPS SERIES DOWNWARD FORCE ORIENTATION

ARROW POINTS DOWN TOWARDS SHAFT RETAINING COLLAR