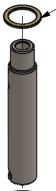

## KDE DIRECT 82XX SERIES BEARING SCHEMATIC KDE8218XF-120 (HE) ANGULAR CONTACT EDITION

- Ø12MM X Ø16MM X 1MM BRASS ROUND-HOLE SHIM

-6901-2RS (Ø12MM X Ø24MM X 6MM) RADIAL BALL BEARING, DUAL RUBBER-SEALED NSK BRAND