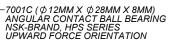

ARROW POINTS UP TOWARDS RADIAL BALL BEARING

-7901C ( Ø 12MM X Ø 24MM X 6MM) ANGULAR CONTACT BALL BEARING NSK-BRAND, HPS SERIES DOWNWARD FORCE ORIENTATION

ARROW POINTS DOWN TOWARDS SHAFT RETAINING COLLAR