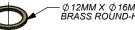

## KDE DIRECT 82XX SERIES BEARING SCHEMATIC KDE8218XF-120 (HE) ANGULAR CONTACT EDITION

- Ø12MM X Ø16MM X 1MM BRASS ROUND-HOLE SHIM

-6901-2RS (Ø12MM X Ø24MM X 6MM) RADIAL BALL BEARING, DUAL RUBBER-SEALED NSK BRAND