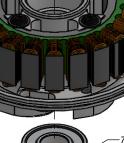

## KDE DIRECT 82XX SERIES BEARING SCHEMATIC KDE8218XF-120 (HE) ANGULAR CONTACT EDITION

- Ø12MM X Ø16MM X 1MM BRASS ROUND-HOLE SHIM

-6901-2RS (Ø12MM X Ø24MM X 6MM) RADIAL BALL BEARING, DUAL RUBBER-SEALED NSK BRAND

ARROW POINTS UP TOWARDS RADIAL BALL BEARING

-7901C ( Ø 12MM X Ø 24MM X 6MM) ANGULAR CONTACT BALL BEARING NSK-BRAND, HPS SERIES DOWNWARD FORCE ORIENTATION

ARROW POINTS DOWN TOWARDS SHAFT RETAINING COLLAR

KDE DIRECT 82XX BEARING SCHEMATIC

**KDE82XX SERIES** 