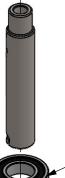

ARROW POINTS UP TOWARDS RADIAL BALL BEARING

-7901C ( Ø 12MM X Ø 24MM X 6MM) ANGULAR CONTACT BALL BEARING NSK-BRAND, HPS SERIES DOWNWARD FORCE ORIENTATION

ARROW POINTS DOWN TOWARDS SHAFT RETAINING COLLAR