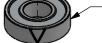

ARROW POINTS UP TOWARDS RADIAL BALL BEARING

-7901C ( Ø 12MM X Ø 24MM X 6MM) ANGULAR CONTACT BALL BEARING NSK-BRAND, HPS SERIES DOWNWARD FORCE ORIENTATION

ARROW POINTS DOWN TOWARDS SHAFT RETAINING COLLAR