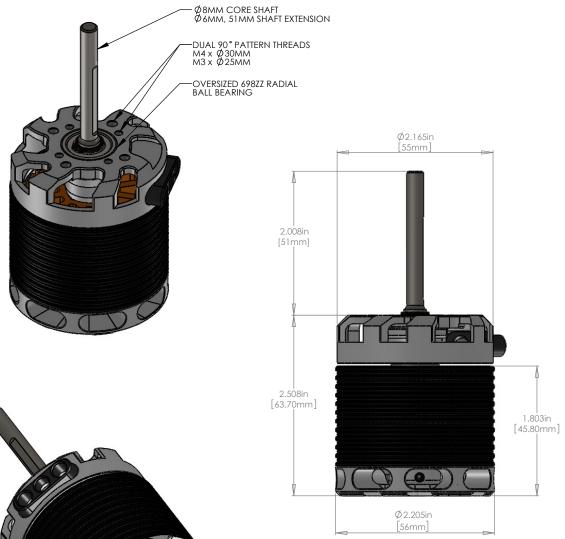

## KDE DIRECT XF BRUSHLESS MOTOR SPECS.

Ø8mm Core ShaftØ6mm, 51mm Extended LengthShaft Flush with Centrifugal Fan Surface

698ZZ Upper Bearing ( $\emptyset$ 8mm x  $\emptyset$ 19mm x 6mm) MR148ZZ Lower Bearings ( $\emptyset$ 8mm x  $\emptyset$ 14mm x 4mm) - Triple Lower Bearings

Dual 90° Pattern Threads: M4 Threads x  $\emptyset$ 30mm Spacing M3 Threads x  $\emptyset$ 25mm Spacing

150mm Exit Lead Extensions (10 AWG) ∅6.5mm 24K Bullets, Pre-Soldered and Shrink Wrap

150.0MM EXIT LEAD EXTENSIONS (10 AWG) Ø6.5MM MALE BULLETS PRE-SOLDERED