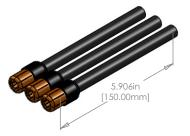

Dual 90° Pattern Threads: M4 Threads x  $\emptyset$ 30mm Spacing M3 Threads x  $\emptyset$ 25mm Spacing

150mm Exit Lead Extensions (10 AWG) ∅6.5mm 24K Bullets, Pre-Soldered and Shrink Wrap

150.0MM EXIT LEAD EXTENSIONS (10 AWG) Ø6.5MM MALE BULLETS PRE-SOLDERED