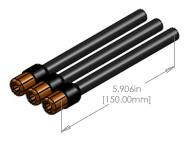

Dual 90° Pattern Threads: M4 Threads x Ø30mm Spacing M3 Threads x Ø25mm Spacing

150mm Exit Lead Extensions (10 AWG)  $\emptyset$  6.5mm 24K Bullets, Pre-Soldered and Shrink Wrap

150.0mm exit lead extensions (10 AWG)  $\phi$  6.5mm male bullets pre-soldered