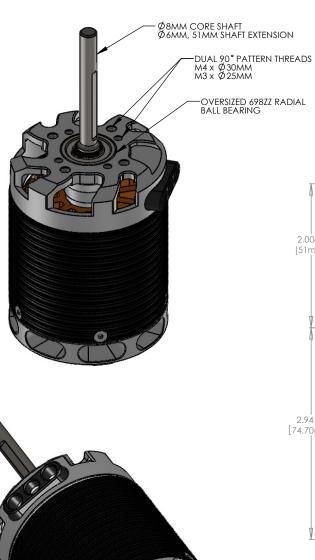

## Ø8mm Core Shaft

3

 $\phi$  6mm, 51mm Extended Length - Shaft Flush with Centrifugal Fan Surface

698ZZ Upper Bearing ( $\phi$ 8mm x  $\phi$ 19mm x 6mm) MR148ZZ Lower Bearings ( $\phi$ 8mm x  $\phi$ 14mm x 4mm) - Triple Lower Bearings

Dual 90° Pattern Threads: M4 Threads x Ø30mm Spacing M3 Threads x Ø25mm Spacing

150mm Exit Lead Extensions (10 AWG)  $\emptyset$  6.5mm 24K Bullets, Pre-Soldered and Shrink Wrap

150.0mm exit lead extensions (10 AWG)  $\phi$  6.5mm male bullets pre-soldered