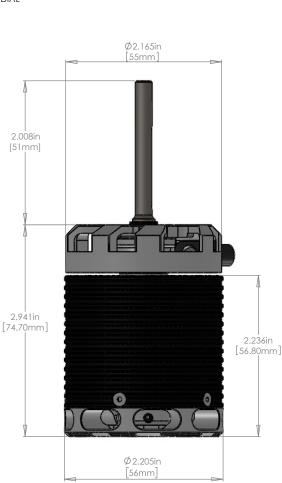

## Ø8mm Core Shaft

3

 $\phi$  6mm, 51mm Extended Length - Shaft Flush with Centrifugal Fan Surface

698ZZ Upper Bearing ( $\phi$ 8mm x  $\phi$ 19mm x 6mm) MR148ZZ Lower Bearings ( $\phi$ 8mm x  $\phi$ 14mm x 4mm) - Triple Lower Bearings

Dual 90° Pattern Threads: M4 Threads x Ø30mm Spacing M3 Threads x Ø25mm Spacing

150mm Exit Lead Extensions (10 AWG)  $\emptyset$  6.5mm 24K Bullets, Pre-Soldered and Shrink Wrap

150.0mm exit lead extensions (10 AWG)  $\phi$  6.5mm male bullets pre-soldered