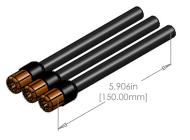

Dual 90° Pattern Threads: M4 Threads x  $\emptyset$ 30mm Spacing M3 Threads x  $\emptyset$ 25mm Spacing

150mm Exit Lead Extensions (10 AWG) ∅6.5mm 24K Bullets, Pre-Soldered and Shrink Wrap

150.0MM EXIT LEAD EXTENSIONS (10 AWG) Ø6.5MM MALE BULLETS PRE-SOLDERED