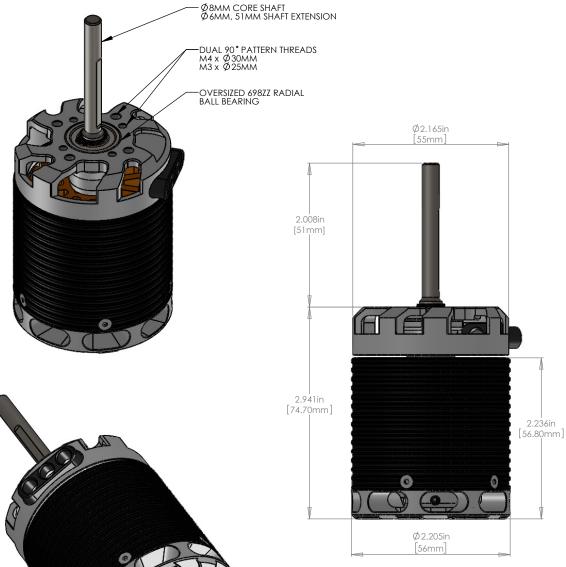

## KDE DIRECT XF BRUSHLESS MOTOR SPECS.

Ø8mm Core ShaftØ6mm, 51mm Extended LengthShaft Flush with Centrifugal Fan Surface

698ZZ Upper Bearing ( $\phi$ 8mm x  $\phi$ 19mm x 6mm) MR148ZZ Lower Bearings ( $\phi$ 8mm x  $\phi$ 14mm x 4mm) - Triple Lower Bearings

Dual 90° Pattern Threads: M4 Threads x  $\emptyset$ 30mm Spacing M3 Threads x  $\emptyset$ 25mm Spacing

150mm Exit Lead Extensions (10 AWG) ∅6.5mm 24K Bullets, Pre-Soldered and Shrink Wrap

150.0MM EXIT LEAD EXTENSIONS (10 AWG) Ø6.5MM MALE BULLETS PRE-SOLDERED