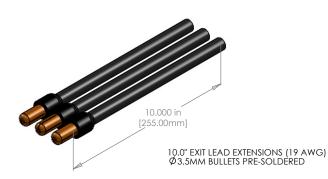

Single 90° Pattern Threads: M2 Threads x Ø9mm Spacing

Single 90° Pattern Threads: M3 Threads x  $\emptyset$ 16mm Spacing

Single 180° Pattern Threads: M3 Threads x Ø19mm Spacing

10" Exit Lead Extensions (19 AWG) Ø3.5mm 24k Bullets, Pre-Soldered and Shrink Wrap