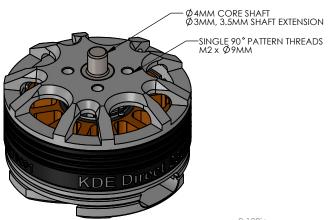

## KDE DIRECT UAS BRUSHLESS MOTOR SPECS.

∅4mm Core Shaft∅3mm, 3.5mm Extended Length

MR84ZZ Upper Bearing ( $\emptyset$ 4mm x  $\emptyset$ 8mm x 3mm) - Double Upper Bearings MR104ZZ Lower Bearing ( $\emptyset$ 4mm x  $\emptyset$ 10mm x 4mm)

Single 90° Pattern Threads: M2 Threads x Ø9mm Spacing

Single 90° Pattern Threads: M3 Threads x  $\emptyset$ 16mm Spacing

Single 180° Pattern Threads: M3 Threads x Ø19mm Spacing

10" Exit Lead Extensions (19 AWG) Ø3.5mm 24k Bullets, Pre-Soldered and Shrink Wrap