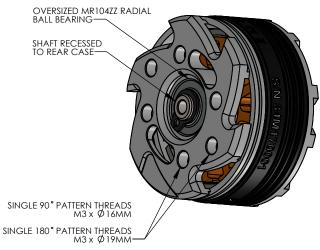

## KDE DIRECT UAS BRUSHLESS MOTOR SPECS.

∅4mm Core Shaft∅3mm, 3.5mm Extended Length

MR84ZZ Upper Bearing ( $\emptyset$ 4mm x  $\emptyset$ 8mm x 3mm) - Double Upper Bearings MR104ZZ Lower Bearing ( $\emptyset$ 4mm x  $\emptyset$ 10mm x 4mm)

Single 90° Pattern Threads: M2 Threads x Ø9mm Spacing

Single 90° Pattern Threads: M3 Threads x  $\emptyset$ 16mm Spacing

Single 180° Pattern Threads: M3 Threads x Ø19mm Spacing

10" Exit Lead Extensions (19 AWG) Ø3.5mm 24k Bullets, Pre-Soldered and Shrink Wrap