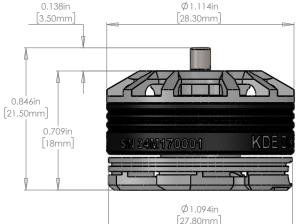

## KDE DIRECT UAS BRUSHLESS MOTOR SPECS.

∅4mm Core Shaft∅3mm, 3.5mm Extended Length

MR84ZZ Upper Bearing ( $\emptyset$ 4mm x  $\emptyset$ 8mm x 3mm) - Double Upper Bearings MR104ZZ Lower Bearing ( $\emptyset$ 4mm x  $\emptyset$ 10mm x 4mm)