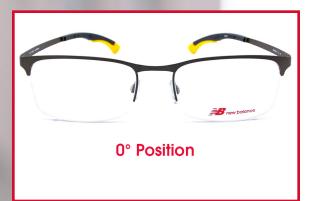

# **CUSTOMIZE YOUR FIT!**

When at rest, leave the  $\textit{\textbf{ELOCK}}^{\text{\tiny{TM}}} \text{ temple in the}$ 0° Position

With one click you can Adjust the **ELOCK™** temple to the 27° Position to lock the frame comfortably around your ear.