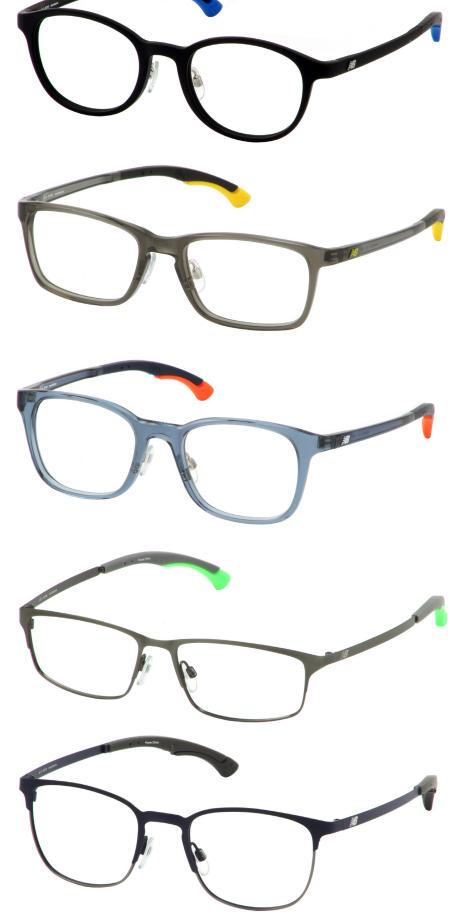

# **NB 4056**

#### **COLORS:**

- 1. Matte Black
- 2. Matte Tortoise
- 3. Grey Crystal

# **SIZES:** 50/20/150

FEATURES: **ELOCK**<sup>TM</sup> temple

# **NB 4057**

#### **COLORS:**

- 1. Matte Black
- 2. Matte Blue
- 3. Matte Grey

### SIZES:

54/18/150

FEATURES:  $\emph{E} \text{LOCK}^{\text{TM}}$  temple

## **NB 4058**

#### **COLORS:**

- 1. Matte Black
- 2. Grey
- 3. Blue

#### SIZES:

51/19/150

FEATURES: FLOCKTM temple

# **NB 4073**

#### **COLORS:**

- 1. Matte Black
- 2. Brushed Gunmetal
- 3. Blue

#### SIZES:

56/16/145

FEATURES:  $\emph{E} \text{LOCK}^{\text{\tiny{TM}}}$  temple

### **NB 4074**

#### **COLORS:**

- 1. Matte Black
- 2. Matte Blue
- 3. Brown

# SIZES:

50/20/149

FEATURES: **ELOCK**<sup>TM</sup> temple