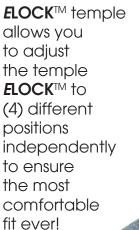

# FLOCK TM Exclusively from New Balance

The revolutionary new **ELOCK**<sup>™</sup> temple technology redefines sport eyewear! Designed to ensure superior fit and comfort, the new **ELOCK**<sup>™</sup> temple features Patent Pending technology.

# **CUSTOMIZE YOUR FIT!**

When at rest, leave the  $\textit{\textbf{ELOCK}}^{\text{\tiny{TM}}} \text{ temple in the}$ 0° Position

With one click you can Adjust the **ELOCK™** temple to the 27° Position to lock the frame comfortably around your ear.

With two clicks you can Adjust the **ELOCK™** temple to the 54° Position for an even tighter fit around your ear.

With three clicks you can Adjust the **ELOCK™** temple to the 81° Position for the tightest fit around your ear.