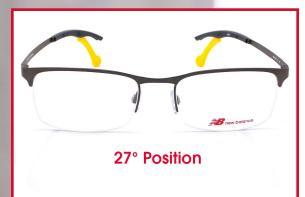

# **CUSTOMIZE YOUR FIT!**

When at rest, leave the  $\textit{\textbf{ELOCK}}^{\text{\tiny{TM}}} \text{ temple in the}$ 0° Position

With one click you can Adjust the **ELOCK™** temple to the 27° Position to lock the frame comfortably around your ear.