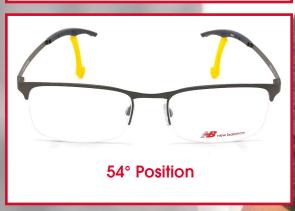

With two clicks you can Adjust the **ELOCK™** temple to the 54° Position for an even tighter fit around your ear.

With three clicks you can Adjust the **ELOCK™** temple to the 81° Position for the tightest fit around your ear.