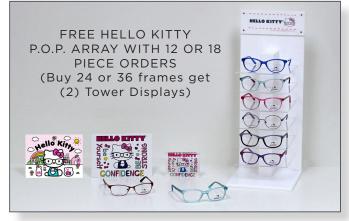

#### **BUY ANY 12 KIDS FRAMES AND RECEIVE:**

- Hello Kitty Mini Backpack <u>OR</u>
   \$25.00 American Express Gift Card
- (12) GWP Premiums\*
- P.O.P. Array materials\*\*

## RECEIVE A PREMIUM FOR THE PRACTICE AND A GIFT FOR THE KIDS WITH EVERY QUALIFYING ORDER!

\*Receive one of these **HELLO KITTY ITEMS**\* for each Hello Kitty frame purchased with your qualifying order