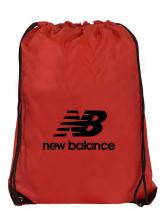

\*Receive a **NEW BALANCE CINCH BAG** for every New Balance Kids frame purchased with your qualifying order

\*Receive a TONY HAWK CINCH BAG for every Tony Hawk frame purchased with your qualifying order