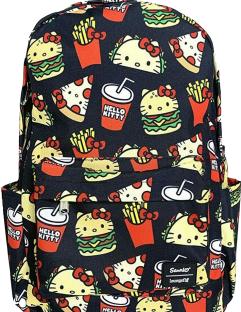

#### **BUY ANY 12 KIDS FRAMES AND RECEIVE:**

- Hello Kitty Mini Backpack <u>OR</u>
   \$25.00 American Express Gift Card
- (12) GWP Premiums\*
- P.O.P. Array materials\*\*

## RECEIVE A PREMIUM FOR THE PRACTICE AND A GIFT FOR THE KIDS WITH EVERY QUALIFYING ORDER!

\*Receive one of these **HELLO KITTY ITEMS**\* for each Hello Kitty frame purchased with your qualifying order