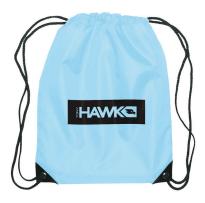

\*Receive a **NEW BALANCE CINCH BAG** for every New Balance Kids frame purchased with your qualifying order

\*Receive a TONY HAWK CINCH BAG for every Tony Hawk frame purchased with your qualifying order