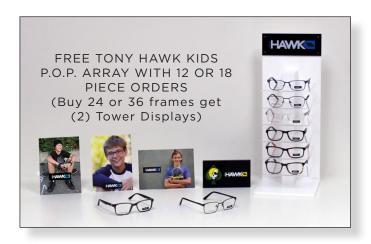

#### **BUY ANY 18 KIDS FRAMES AND RECEIVE:**

- (2) Hello Kitty Mini Backpack <u>OR</u> \$50.00 American Express Gift Card
- (1) FREE FRAME of your choice
- (18) GWP Premiums\*
- P.O.P. Array materials\*\*

#### **BUY ANY 24 KIDS FRAMES AND RECEIVE:**

- (3) Hello Kitty Mini Backpack <u>OR</u> \$75.00 American Express Gift Card
- (2) FREE FRAMES of your choice
- (24) GWP Premiums\*
- P.O.P. Array materials\*\*