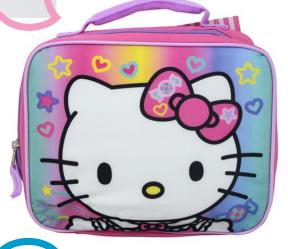

#### **BUY ANY 12 KIDS FRAMES RECEIVE:**

- Hello Kitty Lunch Bag <u>AND</u>
   \$50.00 American Express Gift Card
- P.O.P. Array materials\*\*

#### **BUY ANY 18 KIDS FRAMES RECEIVE:**

- (2) Hello Kitty Lunch Bags AND\$75.00 American Express Gift Card
- P.O.P. Array materials\*\*

#### **BUY ANY 24 KIDS FRAMES RECEIVE:**

- (3) Hello Kitty Lunch Bags **AND** \$100.00 American Express Giff Card
- P.O.P. Array materials\*\*

#### **BUY ANY 36 KIDS FRAMES RECEIVE:**

- (4) Hello Kitty Lunch Bags <u>AND</u>
   \$150.00 American Express Giff Card
- P.O.P. Array materials\*\*

# RECEIVE WITH YOUR ORDER!

Hello Kitty Lunch Bag

American Express Gift Card

FREE HELLO KITTY P.O.P. ARRAY WITH 12 OR 18 PIECE ORDERS (Buy 24 or 36 frames get (2) Tower Displays)

HELLO KITTY