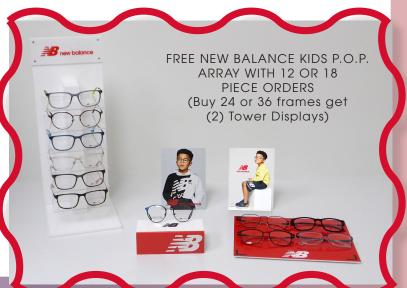

## 2023 **BACK-TO-SCHOOL PROGRAM**

RECEIVE THE PREMIUMS BELOW FOR THE PRACTICE AND AN IN-STORE P.O.P. ARRAY WITH EVERY QUALIFYING ORDER!

FREE K'NEX P.O.P. ARRAY WITH 12 OR 18 PIECE ORDERS (Buy 24 or 36 frames get (2) Tower Displays)