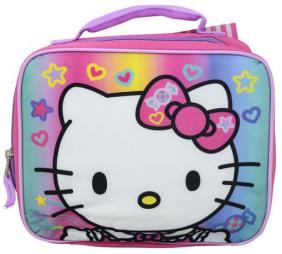

# RECEIVE WITH YOUR ORDER!

Hello Kitty Lunch Bag

American Express Gift Card

FREE HELLO KITTY P.O.P. ARRAY WITH 12 OR 18 PIECE ORDERS (Buy 24 or 36 frames get (2) Tower Displays)

HELLO KITTY