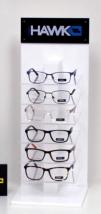

k'nex

FREE TONY HAWK KIDS P.O.P. ARRAY WITH 12 OR 18 PIECE ORDERS (Buy 24 or 36 frames get (2) Tower Displays)