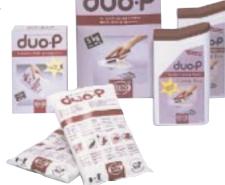

The **Duo** system comprises a brushing machine, the **Duo**, and carpet cleaning powder, **duo•P**. The **Duo** brushing machine features twin contra-rotating brushes which open up the carpet pile and work the **duo•P** carpet cleaning powder deep into the pile and around every fibre.

Before Cleaning

After Cleanin

Effective brush action

duo.P

duo•P carpet cleaning powder consists of thousands of micro-sponges which contain safe solvent for greasy soiling, a neutral shampoo for non-greasy soiling and an anti resoilant to delay re-soiling. As the powder is brushed through the carpet it absorbs soilage leaving the carpet clean, soft and fresh. When vacuumed away, the carpet is ready for immediate use