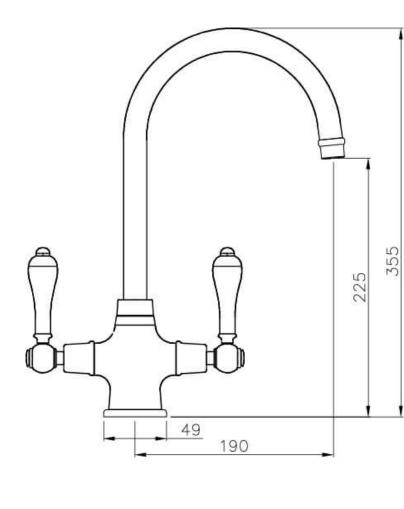

## **Ludlow Double Mixer Tap? Brushed Nickel**

Code: LU102DM-BN

## **Specifications**

- Material: Brass
- Finish: Brushed Nickel
- WELS Rating: 5 Star (5.5L/min) (R:T41450)
- Quarter turn ceramic disk valves
- Watermark approved to Australian Standards
- Swivel Spout