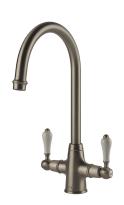

## **Ludlow Double Mixer Tap? Brushed Nickel**

Code: LU102DM-BN

## **Specifications**

- Material: Brass
- Finish: Brushed Nickel
- WELS Rating: 5 Star (5.5L/min) (R:T41450)
- Quarter turn ceramic disk valves
- Watermark approved to Australian Standards
- Swivel Spout