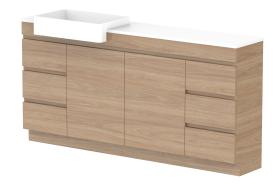

| Adp |
|-----|
|-----|

| Γ | PRODUCT:       | T: GLACIER SEMI-RECESSED DOOR & DRAWER TRIO 1800 FLOOR MOUNT OFFSET BASIN |                     |                                                                             | BENCHTOP     | NOTES:                                                                                    |
|---|----------------|---------------------------------------------------------------------------|---------------------|-----------------------------------------------------------------------------|--------------|-------------------------------------------------------------------------------------------|
| p | CODE:          | LITE: GLPSCT1800WKL*                                                      | PRO: GLPSCT1800WKL* | BASIN POSITION:                                                             | OFFSET BASIN | ALL DIMENSIONS ARE NOMINAL AND SUBJECT TO CHANGE.                                         |
|   | MOUNTING:      | FLOOR MOUNT                                                               |                     | FOR TOP OPTIONS PLEASE ADD ONE OF THE FOLLOWING TO THE END OF PRODUCT CODE: |              | DO NOT DRILL OR ROUGH IN UNTIL YOU HAVE RECEIVED AND MEASURED YOUR PRODUCT.               |
|   | SIZE:          | 1800W X 350D X 900H                                                       |                     | CHERRY PIE = CP                                                             |              | ALL DIMENSIONS ARE IN MILLIMETRES.                                                        |
|   | CONFIGURATION: | DOOR & DRAWER                                                             |                     | FRIDAY = FR                                                                 |              | DO NOT MEASURE FROM DRAWING.                                                              |
|   | VERSION: 01    | DATE: 09/15/22                                                            |                     | CAESARSTONE = CS                                                            |              | *LEFT HAND OFFSET PICTURED, RIGHT HAND OFFSET IS MIRRORED (REPLACE CODE SUFFIX L, WITH R) |