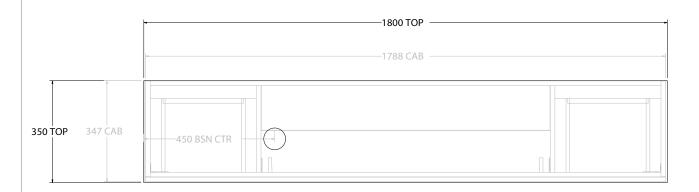

| Adp |
|-----|
|-----|

| Γ | PRODUCT:       | T: GLACIER SEMI-RECESSED DOOR & DRAWER TRIO 1800 FLOOR MOUNT OFFSET BASIN |                     |                                                                             | BENCHTOP     | NOTES:                                                                                    |
|---|----------------|---------------------------------------------------------------------------|---------------------|-----------------------------------------------------------------------------|--------------|-------------------------------------------------------------------------------------------|
| p | CODE:          | LITE: GLPSCT1800WKL*                                                      | PRO: GLPSCT1800WKL* | BASIN POSITION:                                                             | OFFSET BASIN | ALL DIMENSIONS ARE NOMINAL AND SUBJECT TO CHANGE.                                         |
|   | MOUNTING:      | FLOOR MOUNT                                                               |                     | FOR TOP OPTIONS PLEASE ADD ONE OF THE FOLLOWING TO THE END OF PRODUCT CODE: |              | DO NOT DRILL OR ROUGH IN UNTIL YOU HAVE RECEIVED AND MEASURED YOUR PRODUCT.               |
|   | SIZE:          | 1800W X 350D X 900H                                                       |                     | CHERRY PIE = CP                                                             |              | ALL DIMENSIONS ARE IN MILLIMETRES.                                                        |
|   | CONFIGURATION: | DOOR & DRAWER                                                             |                     | FRIDAY = FR                                                                 |              | DO NOT MEASURE FROM DRAWING.                                                              |
|   | VERSION: 01    | DATE: 09/15/22                                                            |                     | CAESARSTONE = CS                                                            |              | *LEFT HAND OFFSET PICTURED, RIGHT HAND OFFSET IS MIRRORED (REPLACE CODE SUFFIX L, WITH R) |