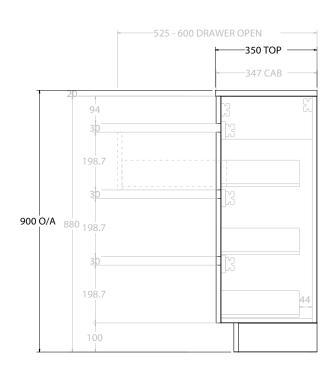

| Adp |
|-----|
|-----|

| Γ | PRODUCT:       | T: GLACIER SEMI-RECESSED DOOR & DRAWER TRIO 1800 FLOOR MOUNT OFFSET BASIN |                     |                                                                             | BENCHTOP     | NOTES:                                                                                    |
|---|----------------|---------------------------------------------------------------------------|---------------------|-----------------------------------------------------------------------------|--------------|-------------------------------------------------------------------------------------------|
| p | CODE:          | LITE: GLPSCT1800WKL*                                                      | PRO: GLPSCT1800WKL* | BASIN POSITION:                                                             | OFFSET BASIN | ALL DIMENSIONS ARE NOMINAL AND SUBJECT TO CHANGE.                                         |
|   | MOUNTING:      | FLOOR MOUNT                                                               |                     | FOR TOP OPTIONS PLEASE ADD ONE OF THE FOLLOWING TO THE END OF PRODUCT CODE: |              | DO NOT DRILL OR ROUGH IN UNTIL YOU HAVE RECEIVED AND MEASURED YOUR PRODUCT.               |
|   | SIZE:          | 1800W X 350D X 900H                                                       |                     | CHERRY PIE = CP                                                             |              | ALL DIMENSIONS ARE IN MILLIMETRES.                                                        |
|   | CONFIGURATION: | DOOR & DRAWER                                                             |                     | FRIDAY = FR                                                                 |              | DO NOT MEASURE FROM DRAWING.                                                              |
|   | VERSION: 01    | DATE: 09/15/22                                                            |                     | CAESARSTONE = CS                                                            |              | *LEFT HAND OFFSET PICTURED, RIGHT HAND OFFSET IS MIRRORED (REPLACE CODE SUFFIX L, WITH R) |