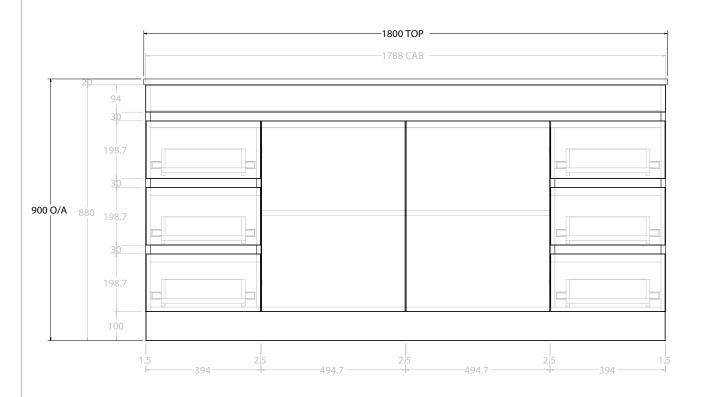

| Adp |
|-----|
|-----|

| Γ | PRODUCT:       | T: GLACIER SEMI-RECESSED DOOR & DRAWER TRIO 1800 FLOOR MOUNT OFFSET BASIN |                     |                                                                             | BENCHTOP     | NOTES:                                                                                    |
|---|----------------|---------------------------------------------------------------------------|---------------------|-----------------------------------------------------------------------------|--------------|-------------------------------------------------------------------------------------------|
| p | CODE:          | LITE: GLPSCT1800WKL*                                                      | PRO: GLPSCT1800WKL* | BASIN POSITION:                                                             | OFFSET BASIN | ALL DIMENSIONS ARE NOMINAL AND SUBJECT TO CHANGE.                                         |
|   | MOUNTING:      | FLOOR MOUNT                                                               |                     | FOR TOP OPTIONS PLEASE ADD ONE OF THE FOLLOWING TO THE END OF PRODUCT CODE: |              | DO NOT DRILL OR ROUGH IN UNTIL YOU HAVE RECEIVED AND MEASURED YOUR PRODUCT.               |
|   | SIZE:          | 1800W X 350D X 900H                                                       |                     | CHERRY PIE = CP                                                             |              | ALL DIMENSIONS ARE IN MILLIMETRES.                                                        |
|   | CONFIGURATION: | DOOR & DRAWER                                                             |                     | FRIDAY = FR                                                                 |              | DO NOT MEASURE FROM DRAWING.                                                              |
|   | VERSION: 01    | DATE: 09/15/22                                                            |                     | CAESARSTONE = CS                                                            |              | *LEFT HAND OFFSET PICTURED, RIGHT HAND OFFSET IS MIRRORED (REPLACE CODE SUFFIX L, WITH R) |