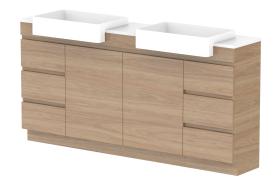

| Adp |   |
|-----|---|
|     | ŀ |

|          | PRODUCT:       | GLACIER SEMI-RECESSED DOOR & DRAWER TRIO 1800 FLOOR MOUNT DOUBLE BASIN | TOP: BENCHTOP                                                               | NOTES:                                                                      |
|----------|----------------|------------------------------------------------------------------------|-----------------------------------------------------------------------------|-----------------------------------------------------------------------------|
| _        | CODE:          | LITE: GLPSCT1800WKD PRO: GLPSCT1800WKD                                 | BASIN POSITION: DOUBLE BASIN                                                | ALL DIMENSIONS ARE NOMINAL AND SUBJECT TO CHANGE.                           |
|          | MOUNTING:      | FLOOR MOUNT                                                            | FOR TOP OPTIONS PLEASE ADD ONE OF THE FOLLOWING TO THE END OF PRODUCT CODE: | DO NOT DRILL OR ROUGH IN UNTIL YOU HAVE RECEIVED AND MEASURED YOUR PRODUCT. |
| <b>」</b> | SIZE:          | 1800W X 350D X 900H                                                    | CHERRY PIE = CP                                                             | ALL DIMENSIONS ARE IN MILLIMETRES.                                          |
|          | CONFIGURATION: | DOOR & DRAWER                                                          | FRIDAY = FR                                                                 | DO NOT MEASURE FROM DRAWING.                                                |
|          | VERSION: 01    | DATE: 09/15/22                                                         | CAESARSTONE = CS                                                            |                                                                             |