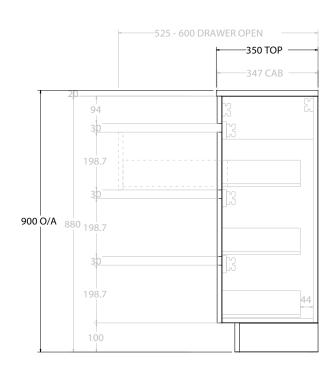

| Adp |   |
|-----|---|
|     | ŀ |

|          | PRODUCT:       | GLACIER SEMI-RECESSED DOOR & DRAWER TRIO 1800 FLOOR MOUNT DOUBLE BASIN | TOP: BENCHTOP                                                               | NOTES:                                                                      |
|----------|----------------|------------------------------------------------------------------------|-----------------------------------------------------------------------------|-----------------------------------------------------------------------------|
| _        | CODE:          | LITE: GLPSCT1800WKD PRO: GLPSCT1800WKD                                 | BASIN POSITION: DOUBLE BASIN                                                | ALL DIMENSIONS ARE NOMINAL AND SUBJECT TO CHANGE.                           |
|          | MOUNTING:      | FLOOR MOUNT                                                            | FOR TOP OPTIONS PLEASE ADD ONE OF THE FOLLOWING TO THE END OF PRODUCT CODE: | DO NOT DRILL OR ROUGH IN UNTIL YOU HAVE RECEIVED AND MEASURED YOUR PRODUCT. |
| <b>」</b> | SIZE:          | 1800W X 350D X 900H                                                    | CHERRY PIE = CP                                                             | ALL DIMENSIONS ARE IN MILLIMETRES.                                          |
|          | CONFIGURATION: | DOOR & DRAWER                                                          | FRIDAY = FR                                                                 | DO NOT MEASURE FROM DRAWING.                                                |
|          | VERSION: 01    | DATE: 09/15/22                                                         | CAESARSTONE = CS                                                            |                                                                             |