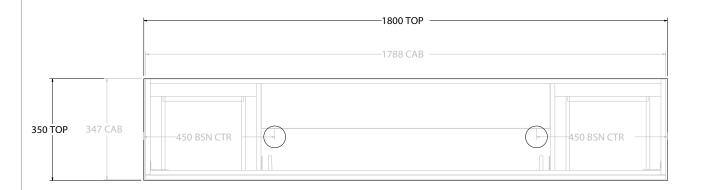

| Adp |   |
|-----|---|
|     | ŀ |

|          | PRODUCT:       | GLACIER SEMI-RECESSED DOOR & DRAWER TRIO 1800 FLOOR MOUNT DOUBLE BASIN | TOP: BENCHTOP                                                               | NOTES:                                                                      |
|----------|----------------|------------------------------------------------------------------------|-----------------------------------------------------------------------------|-----------------------------------------------------------------------------|
| _        | CODE:          | LITE: GLPSCT1800WKD PRO: GLPSCT1800WKD                                 | BASIN POSITION: DOUBLE BASIN                                                | ALL DIMENSIONS ARE NOMINAL AND SUBJECT TO CHANGE.                           |
|          | MOUNTING:      | FLOOR MOUNT                                                            | FOR TOP OPTIONS PLEASE ADD ONE OF THE FOLLOWING TO THE END OF PRODUCT CODE: | DO NOT DRILL OR ROUGH IN UNTIL YOU HAVE RECEIVED AND MEASURED YOUR PRODUCT. |
| <b>」</b> | SIZE:          | 1800W X 350D X 900H                                                    | CHERRY PIE = CP                                                             | ALL DIMENSIONS ARE IN MILLIMETRES.                                          |
|          | CONFIGURATION: | DOOR & DRAWER                                                          | FRIDAY = FR                                                                 | DO NOT MEASURE FROM DRAWING.                                                |
|          | VERSION: 01    | DATE: 09/15/22                                                         | CAESARSTONE = CS                                                            |                                                                             |