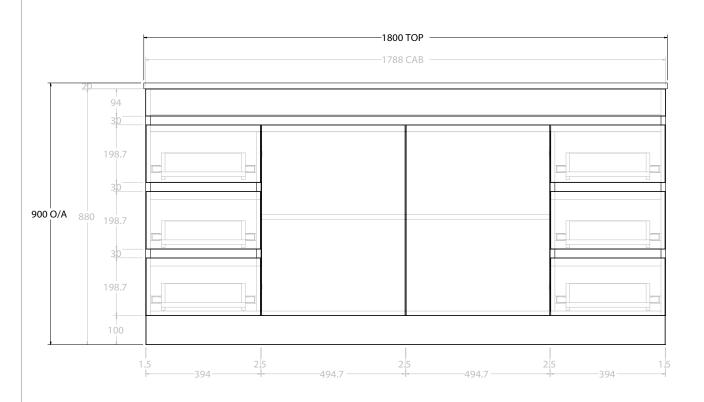

| Adp |   |
|-----|---|
|     | ŀ |

|          | PRODUCT:       | GLACIER SEMI-RECESSED DOOR & DRAWER TRIO 1800 FLOOR MOUNT DOUBLE BASIN | TOP: BENCHTOP                                                               | NOTES:                                                                      |
|----------|----------------|------------------------------------------------------------------------|-----------------------------------------------------------------------------|-----------------------------------------------------------------------------|
| _        | CODE:          | LITE: GLPSCT1800WKD PRO: GLPSCT1800WKD                                 | BASIN POSITION: DOUBLE BASIN                                                | ALL DIMENSIONS ARE NOMINAL AND SUBJECT TO CHANGE.                           |
|          | MOUNTING:      | FLOOR MOUNT                                                            | FOR TOP OPTIONS PLEASE ADD ONE OF THE FOLLOWING TO THE END OF PRODUCT CODE: | DO NOT DRILL OR ROUGH IN UNTIL YOU HAVE RECEIVED AND MEASURED YOUR PRODUCT. |
| <b>」</b> | SIZE:          | 1800W X 350D X 900H                                                    | CHERRY PIE = CP                                                             | ALL DIMENSIONS ARE IN MILLIMETRES.                                          |
|          | CONFIGURATION: | DOOR & DRAWER                                                          | FRIDAY = FR                                                                 | DO NOT MEASURE FROM DRAWING.                                                |
|          | VERSION: 01    | DATE: 09/15/22                                                         | CAESARSTONE = CS                                                            |                                                                             |