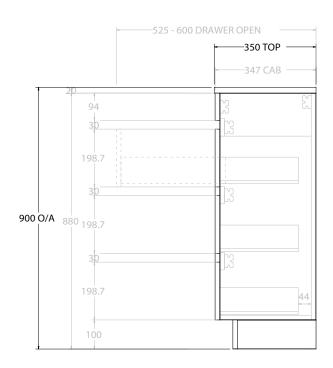

| PRODUCT:       | GLACIER SEMI-RECESSED DOOR & DRAWER TRIO 1800 FLOOR MOUNT CENTRE BASIN |
|----------------|------------------------------------------------------------------------|
| CODE:          | LITE: GLPSCT1800WKC PRO: GLPSCT1800WKC                                 |
| MOUNTING:      | FLOOR MOUNT                                                            |
| SIZE:          | 1800W X 350D X 900H                                                    |
| CONFIGURATION: | DOOR & DRAWER                                                          |
| VERSION: 01    | DATE: 09/15/22                                                         |

| 1 | TOP:              | BENCHTOP                                                    |  |
|---|-------------------|-------------------------------------------------------------|--|
| 1 | BASIN POSITION:   | CENTRE BASIN                                                |  |
| 1 | FOR TOP OPTIONS P | PLEASE ADD ONE OF THE FOLLOWING TO THE END OF PRODUCT CODE: |  |
| 1 | CHERRY PIE = CP   |                                                             |  |
| 7 | FRIDAY = FR       |                                                             |  |
| ٦ | CAESARSTONE = CS  | ,                                                           |  |