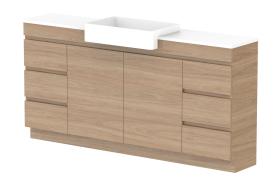

| PRODUCT:       | GLACIER SEMI-RECESSED DOOR & DRAWER TRIO 1800 FLOOR MOUNT CENTRE BASIN |
|----------------|------------------------------------------------------------------------|
| CODE:          | LITE: GLPSCT1800WKC PRO: GLPSCT1800WKC                                 |
| MOUNTING:      | FLOOR MOUNT                                                            |
| SIZE:          | 1800W X 350D X 900H                                                    |
| CONFIGURATION: | DOOR & DRAWER                                                          |
| VERSION: 01    | DATE: 09/15/22                                                         |

| 1 | TOP:              | BENCHTOP                                                    |  |
|---|-------------------|-------------------------------------------------------------|--|
| 1 | BASIN POSITION:   | CENTRE BASIN                                                |  |
| 1 | FOR TOP OPTIONS P | PLEASE ADD ONE OF THE FOLLOWING TO THE END OF PRODUCT CODE: |  |
| 1 | CHERRY PIE = CP   |                                                             |  |
| 7 | FRIDAY = FR       |                                                             |  |
| ٦ | CAESARSTONE = CS  | ,                                                           |  |