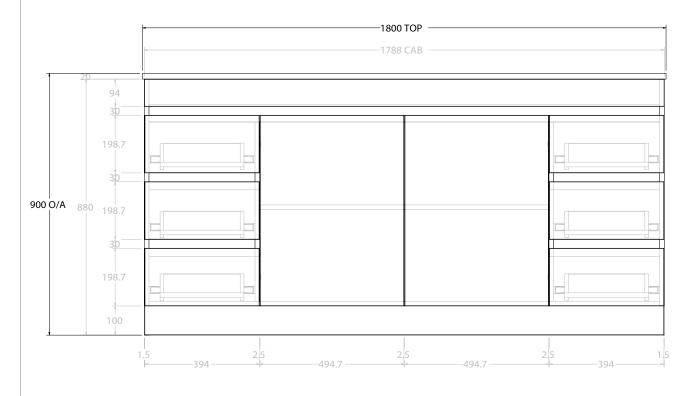

| PRODUCT:       | GLACIER SEMI-RECESSED DOOR & DRAWER TRIO 1800 FLOOR MOUNT CENTRE BASIN |
|----------------|------------------------------------------------------------------------|
| CODE:          | LITE: GLPSCT1800WKC PRO: GLPSCT1800WKC                                 |
| MOUNTING:      | FLOOR MOUNT                                                            |
| SIZE:          | 1800W X 350D X 900H                                                    |
| CONFIGURATION: | DOOR & DRAWER                                                          |
| VERSION: 01    | DATE: 09/15/22                                                         |

| 1 | TOP:              | BENCHTOP                                                    |  |
|---|-------------------|-------------------------------------------------------------|--|
| 1 | BASIN POSITION:   | CENTRE BASIN                                                |  |
| 1 | FOR TOP OPTIONS P | PLEASE ADD ONE OF THE FOLLOWING TO THE END OF PRODUCT CODE: |  |
| 1 | CHERRY PIE = CP   |                                                             |  |
| 7 | FRIDAY = FR       |                                                             |  |
| ٦ | CAESARSTONE = CS  | ,                                                           |  |