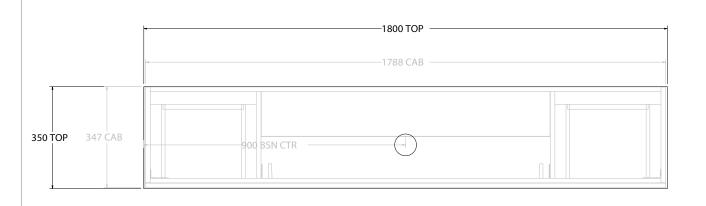

| PRODUCT:       | GLACIER SEMI-RECESSED DOOR & DRAWER TRIO 1800 FLOOR MOUNT CENTRE BASIN |
|----------------|------------------------------------------------------------------------|
| CODE:          | LITE: GLPSCT1800WKC PRO: GLPSCT1800WKC                                 |
| MOUNTING:      | FLOOR MOUNT                                                            |
| SIZE:          | 1800W X 350D X 900H                                                    |
| CONFIGURATION: | DOOR & DRAWER                                                          |
| VERSION: 01    | DATE: 09/15/22                                                         |

| 1 | TOP:              | BENCHTOP                                                    |  |
|---|-------------------|-------------------------------------------------------------|--|
| 1 | BASIN POSITION:   | CENTRE BASIN                                                |  |
| 1 | FOR TOP OPTIONS P | PLEASE ADD ONE OF THE FOLLOWING TO THE END OF PRODUCT CODE: |  |
| 1 | CHERRY PIE = CP   |                                                             |  |
| 7 | FRIDAY = FR       |                                                             |  |
| ٦ | CAESARSTONE = CS  | ,                                                           |  |