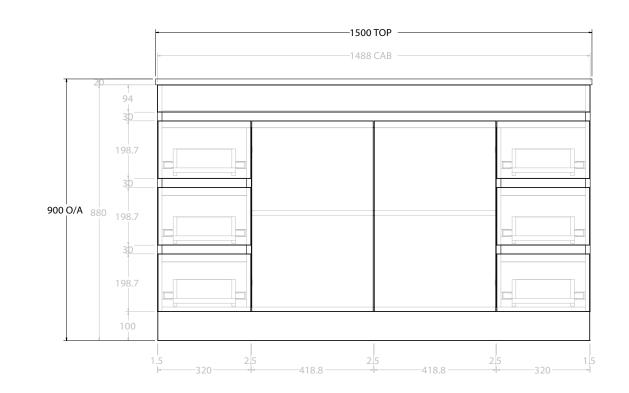

| Adp |
|-----|
|-----|

|   | PRODUCT:       | GLACIER SEMI-RECESSED DOOR & DRAWER TRIO 1500 FLOOR MOUNT OFFSET BASIN | TOP: BENCHTOP                                                               | NOTES:                                                                                    |
|---|----------------|------------------------------------------------------------------------|-----------------------------------------------------------------------------|-------------------------------------------------------------------------------------------|
|   | CODE:          | LITE: GLPSCT1500WKL* PRO: GLPSCT1500WKL*                               | BASIN POSITION: OFFSET BASIN                                                | ALL DIMENSIONS ARE NOMINAL AND SUBJECT TO CHANGE.                                         |
| C | MOUNTING:      | FLOOR MOUNT                                                            | FOR TOP OPTIONS PLEASE ADD ONE OF THE FOLLOWING TO THE END OF PRODUCT CODE: | DO NOT DRILL OR ROUGH IN UNTIL YOU HAVE RECEIVED AND MEASURED YOUR PRODUCT.               |
|   | SIZE:          | 1500W X 350D X 900H                                                    | CHERRY PIE = CP                                                             | ALL DIMENSIONS ARE IN MILLIMETRES.                                                        |
| - | CONFIGURATION: | DOOR & DRAWER                                                          | FRIDAY = FR                                                                 | DO NOT MEASURE FROM DRAWING.                                                              |
|   | VERSION: 01    | DATE: 09/15/22                                                         | CAESARSTONE = CS                                                            | *LEFT HAND OFFSET PICTURED, RIGHT HAND OFFSET IS MIRRORED (REPLACE CODE SUFFIX L, WITH R) |