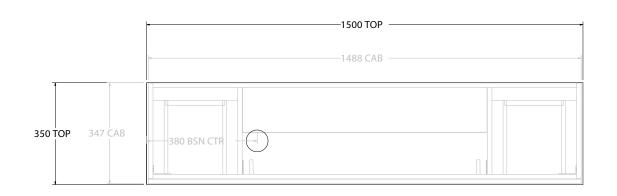

| Adp |
|-----|
|-----|

|   | PRODUCT:       | GLACIER SEMI-RECESSED DOOR & DRAWER TRIO 1500 FLOOR MOUNT OFFSET BASIN | TOP: BENCHTOP                                                               | NOTES:                                                                                    |
|---|----------------|------------------------------------------------------------------------|-----------------------------------------------------------------------------|-------------------------------------------------------------------------------------------|
|   | CODE:          | LITE: GLPSCT1500WKL* PRO: GLPSCT1500WKL*                               | BASIN POSITION: OFFSET BASIN                                                | ALL DIMENSIONS ARE NOMINAL AND SUBJECT TO CHANGE.                                         |
| C | MOUNTING:      | FLOOR MOUNT                                                            | FOR TOP OPTIONS PLEASE ADD ONE OF THE FOLLOWING TO THE END OF PRODUCT CODE: | DO NOT DRILL OR ROUGH IN UNTIL YOU HAVE RECEIVED AND MEASURED YOUR PRODUCT.               |
|   | SIZE:          | 1500W X 350D X 900H                                                    | CHERRY PIE = CP                                                             | ALL DIMENSIONS ARE IN MILLIMETRES.                                                        |
| - | CONFIGURATION: | DOOR & DRAWER                                                          | FRIDAY = FR                                                                 | DO NOT MEASURE FROM DRAWING.                                                              |
|   | VERSION: 01    | DATE: 09/15/22                                                         | CAESARSTONE = CS                                                            | *LEFT HAND OFFSET PICTURED, RIGHT HAND OFFSET IS MIRRORED (REPLACE CODE SUFFIX L, WITH R) |