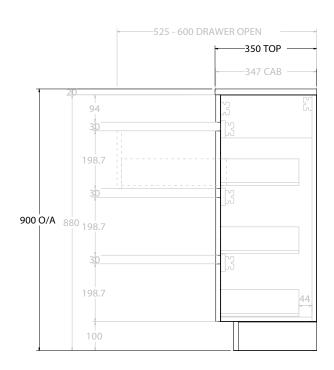

| Adp |
|-----|
|-----|

|   | PRODUCT:       | GLACIER SEMI-RECESSED DOOR & DRAWER TRIO 1500 FLOOR MOUNT OFFSET BASIN | TOP: BENCHTOP                                                               | NOTES:                                                                                    |
|---|----------------|------------------------------------------------------------------------|-----------------------------------------------------------------------------|-------------------------------------------------------------------------------------------|
|   | CODE:          | LITE: GLPSCT1500WKL* PRO: GLPSCT1500WKL*                               | BASIN POSITION: OFFSET BASIN                                                | ALL DIMENSIONS ARE NOMINAL AND SUBJECT TO CHANGE.                                         |
| C | MOUNTING:      | FLOOR MOUNT                                                            | FOR TOP OPTIONS PLEASE ADD ONE OF THE FOLLOWING TO THE END OF PRODUCT CODE: | DO NOT DRILL OR ROUGH IN UNTIL YOU HAVE RECEIVED AND MEASURED YOUR PRODUCT.               |
|   | SIZE:          | 1500W X 350D X 900H                                                    | CHERRY PIE = CP                                                             | ALL DIMENSIONS ARE IN MILLIMETRES.                                                        |
| - | CONFIGURATION: | DOOR & DRAWER                                                          | FRIDAY = FR                                                                 | DO NOT MEASURE FROM DRAWING.                                                              |
|   | VERSION: 01    | DATE: 09/15/22                                                         | CAESARSTONE = CS                                                            | *LEFT HAND OFFSET PICTURED, RIGHT HAND OFFSET IS MIRRORED (REPLACE CODE SUFFIX L, WITH R) |