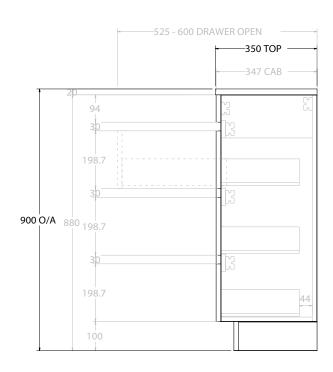

|   | PRODUCT:       | GLACIER SEMI-RECESSED DOOR & DRAWER TRIO 00 FLOOR MOUNT CENTRE BASIN |
|---|----------------|----------------------------------------------------------------------|
|   | CODE:          | LITE: GLPSCT1500WKD PRO: GLPSCT0000WKC                               |
| Г | MOUNTING:      | FLOOR MOUNT                                                          |
| Г | SIZE:          | W X 350D X 900H                                                      |
| Г | CONFIGURATION: | DOOR & DRAWER                                                        |
|   | VERSION: 01    | DATE: 09/15/22                                                       |

| TOP:                                                                        | BENCHTOP     |
|-----------------------------------------------------------------------------|--------------|
| BASIN POSITION:                                                             | CENTRE BASIN |
| FOR TOP OPTIONS PLEASE ADD ONE OF THE FOLLOWING TO THE END OF PRODUCT CODE: |              |
| CHERRY PIE = CP                                                             |              |
| FRIDAY = FR                                                                 |              |
| CAESARSTONE = CS                                                            |              |

ALL DIMENSIONS ARE NOMINAL AND SUBJECT TO CHANGE.

DO NOT DRILL OR ROUGH IN UNTIL YOU HAVE RECEIVED AND MEASURED YOUR PRODUCT.

ALL DIMENSIONS ARE IN MILLIMETRES.

DO NOT MEASURE FROM DRAWING.

\*LEFT HAND OFFSET PICTURED, RIGHT HAND OFFSET IS MIRRORED (REPLACE CODE SUFFIX L, WITH R)