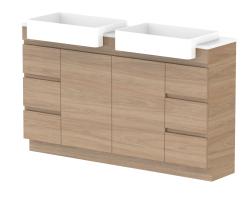

|   | PRODUCT:       | GLACIER SEMI-RECESSED DOOR & DRAWER TRIO 00 FLOOR MOUNT CENTRE BASIN |
|---|----------------|----------------------------------------------------------------------|
|   | CODE:          | LITE: GLPSCT1500WKD PRO: GLPSCT0000WKC                               |
| Г | MOUNTING:      | FLOOR MOUNT                                                          |
| Г | SIZE:          | W X 350D X 900H                                                      |
| Г | CONFIGURATION: | DOOR & DRAWER                                                        |
|   | VERSION: 01    | DATE: 09/15/22                                                       |

| TOP:                                                                        | BENCHTOP     |
|-----------------------------------------------------------------------------|--------------|
| BASIN POSITION:                                                             | CENTRE BASIN |
| FOR TOP OPTIONS PLEASE ADD ONE OF THE FOLLOWING TO THE END OF PRODUCT CODE: |              |
| CHERRY PIE = CP                                                             |              |
| FRIDAY = FR                                                                 |              |
| CAESARSTONE = CS                                                            |              |