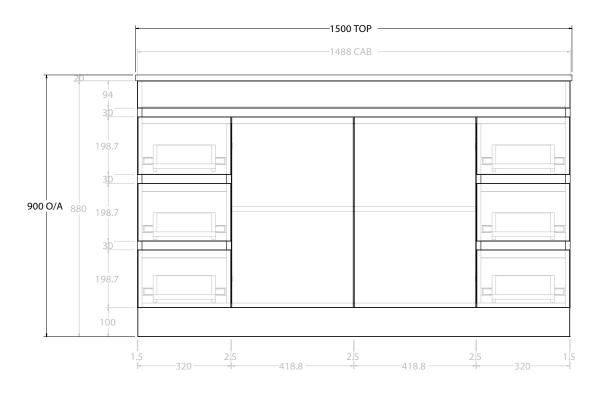

|   | PRODUCT:       | GLACIER SEMI-RECESSED DOOR & DRAWER TRIO 00 FLOOR MOUNT CENTRE BASIN |
|---|----------------|----------------------------------------------------------------------|
|   | CODE:          | LITE: GLPSCT1500WKD PRO: GLPSCT0000WKC                               |
| Г | MOUNTING:      | FLOOR MOUNT                                                          |
| Г | SIZE:          | W X 350D X 900H                                                      |
| Г | CONFIGURATION: | DOOR & DRAWER                                                        |
|   | VERSION: 01    | DATE: 09/15/22                                                       |

| TOP:                                                                        | BENCHTOP     |
|-----------------------------------------------------------------------------|--------------|
| BASIN POSITION:                                                             | CENTRE BASIN |
| FOR TOP OPTIONS PLEASE ADD ONE OF THE FOLLOWING TO THE END OF PRODUCT CODE: |              |
| CHERRY PIE = CP                                                             |              |
| FRIDAY = FR                                                                 |              |
| CAESARSTONE = CS                                                            |              |

ALL DIMENSIONS ARE NOMINAL AND SUBJECT TO CHANGE.

DO NOT DRILL OR ROUGH IN UNTIL YOU HAVE RECEIVED AND MEASURED YOUR PRODUCT.

ALL DIMENSIONS ARE IN MILLIMETRES.

DO NOT MEASURE FROM DRAWING.

\*LEFT HAND OFFSET PICTURED, RIGHT HAND OFFSET IS MIRRORED (REPLACE CODE SUFFIX L, WITH R)