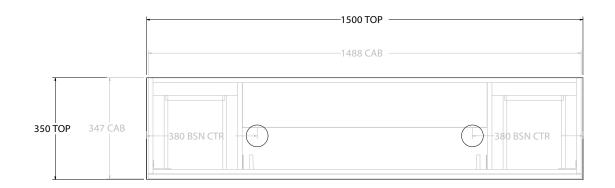

|   | PRODUCT:       | GLACIER SEMI-RECESSED DOOR & DRAWER TRIO 00 FLOOR MOUNT CENTRE BASIN |
|---|----------------|----------------------------------------------------------------------|
|   | CODE:          | LITE: GLPSCT1500WKD PRO: GLPSCT0000WKC                               |
| Г | MOUNTING:      | FLOOR MOUNT                                                          |
| Г | SIZE:          | W X 350D X 900H                                                      |
| Г | CONFIGURATION: | DOOR & DRAWER                                                        |
|   | VERSION: 01    | DATE: 09/15/22                                                       |

| TOP:                                                                        | BENCHTOP     |
|-----------------------------------------------------------------------------|--------------|
| BASIN POSITION:                                                             | CENTRE BASIN |
| FOR TOP OPTIONS PLEASE ADD ONE OF THE FOLLOWING TO THE END OF PRODUCT CODE: |              |
| CHERRY PIE = CP                                                             |              |
| FRIDAY = FR                                                                 |              |
| CAESARSTONE = CS                                                            |              |

ALL DIMENSIONS ARE NOMINAL AND SUBJECT TO CHANGE.

DO NOT DRILL OR ROUGH IN UNTIL YOU HAVE RECEIVED AND MEASURED YOUR PRODUCT.

ALL DIMENSIONS ARE IN MILLIMETRES.

DO NOT MEASURE FROM DRAWING.

\*LEFT HAND OFFSET PICTURED, RIGHT HAND OFFSET IS MIRRORED (REPLACE CODE SUFFIX L, WITH R)