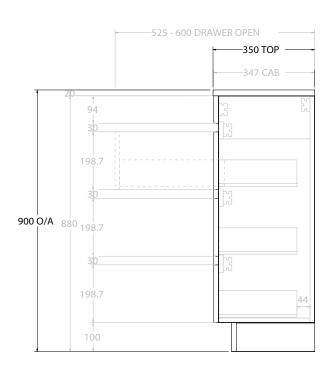

|   | PRODUCT:       | GLACIER SEMI-RECESSED DOOR & DRAWER TRIO 1500 FLOOR MOUNT CENTRE BASIN |
|---|----------------|------------------------------------------------------------------------|
|   | CODE:          | LITE: GLPSCT1500WKC PRO: GLPSCT1500WKC                                 |
| Г | MOUNTING:      | FLOOR MOUNT                                                            |
| Г | SIZE:          | 1500W X 350D X 900H                                                    |
| Г | CONFIGURATION: | DOOR & DRAWER                                                          |
| Г | VERSION: 01    | DATE: 09/15/22                                                         |

ALL DIMENSIONS ARE NOMINAL AND SUBJECT TO CHANGE.

DO NOT DRILL OR ROUGH IN UNTIL YOU HAVE RECEIVED AND MEASURED YOUR PRODUCT.

ALL DIMENSIONS ARE IN MILLIMETRES.

DO NOT MEASURE FROM DRAWING.