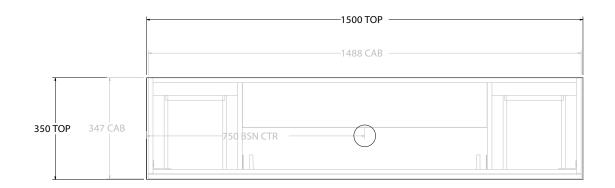

|   | PRODUCT:       | GLACIER SEMI-RECESSED DOOR & DRAWER TRIO 1500 FLOOR MOUNT CENTRE BASIN |
|---|----------------|------------------------------------------------------------------------|
|   | CODE:          | LITE: GLPSCT1500WKC PRO: GLPSCT1500WKC                                 |
| Г | MOUNTING:      | FLOOR MOUNT                                                            |
| Г | SIZE:          | 1500W X 350D X 900H                                                    |
| Г | CONFIGURATION: | DOOR & DRAWER                                                          |
| Г | VERSION: 01    | DATE: 09/15/22                                                         |

ALL DIMENSIONS ARE NOMINAL AND SUBJECT TO CHANGE.

DO NOT DRILL OR ROUGH IN UNTIL YOU HAVE RECEIVED AND MEASURED YOUR PRODUCT.

ALL DIMENSIONS ARE IN MILLIMETRES.

DO NOT MEASURE FROM DRAWING.