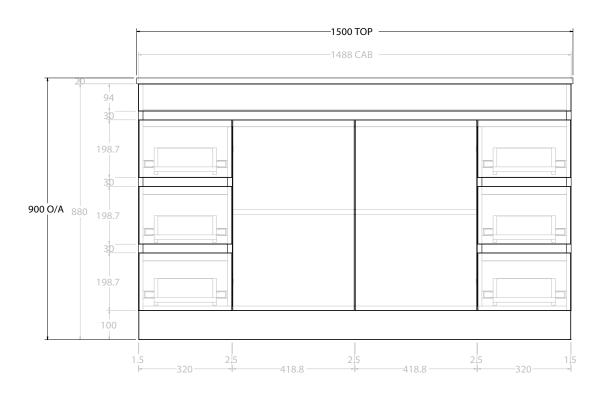

|   | PRODUCT:       | GLACIER SEMI-RECESSED DOOR & DRAWER TRIO 1500 FLOOR MOUNT CENTRE BASIN |
|---|----------------|------------------------------------------------------------------------|
|   | CODE:          | LITE: GLPSCT1500WKC PRO: GLPSCT1500WKC                                 |
| Г | MOUNTING:      | FLOOR MOUNT                                                            |
| Г | SIZE:          | 1500W X 350D X 900H                                                    |
| Г | CONFIGURATION: | DOOR & DRAWER                                                          |
| Г | VERSION: 01    | DATE: 09/15/22                                                         |

ALL DIMENSIONS ARE NOMINAL AND SUBJECT TO CHANGE.

DO NOT DRILL OR ROUGH IN UNTIL YOU HAVE RECEIVED AND MEASURED YOUR PRODUCT.

ALL DIMENSIONS ARE IN MILLIMETRES.

DO NOT MEASURE FROM DRAWING.